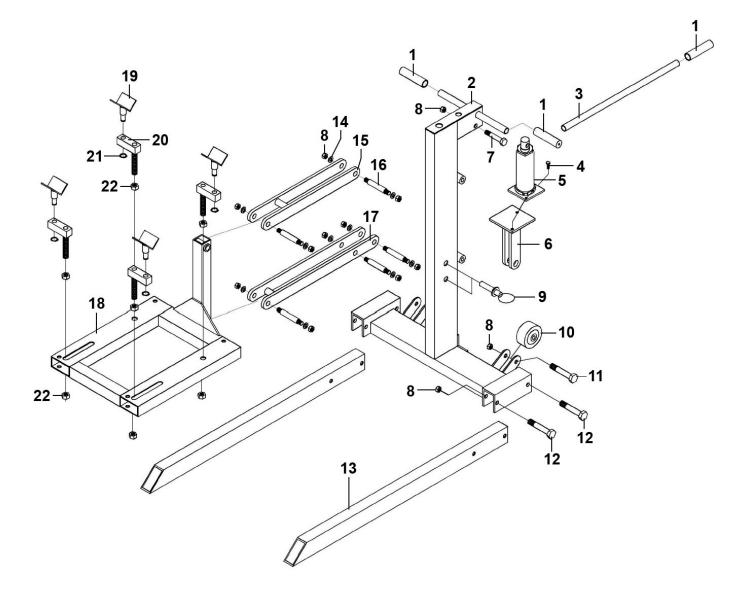

## Parts Information: Single Post Motorcycle Lift 450kg Capacity Model No: MCL500

| Item | Part No.  | Description                           |
|------|-----------|---------------------------------------|
| 1    | MCL500.01 | Handle Grip                           |
| 2    | MCL500.02 | Base Frame                            |
| 3    | MCL500.03 | Handle                                |
| 4    | MCL500.04 | Screw                                 |
| 5    | MCL500.05 | Hydraulic Jack                        |
| 6    | MCL500.06 | Jack Seater                           |
| 7    | HHB1255.S | Hex Head Bolt M12 x 55mm              |
| 8    | NLN12.S   | Nyloc Nut M12 Zinc                    |
| 9    | MCL500.09 | Safety Pin                            |
| 10   | MCL500.10 | Wheel, Fixed Plastic (D:80 W:25 B:12) |
| 11   | MCL500.11 | Bolt                                  |
| 12   | HHB1270.S | Hex Head Bolt M12 x 70mm              |

| Item | Part No.  | Description                |
|------|-----------|----------------------------|
| 13   | MCL500.13 | Foot                       |
| 14   | FWM12.S   | Flat Washer M12 Zinc       |
| 15   | MCL500.15 | Short Lift Arm             |
| 16   | MCL500.16 | Dowel Screw                |
| 17   | MCL500.17 | Long Lift Arm              |
| 18   | MCL500.18 | Lift Frame                 |
| 19   | MCL500.19 | V Adaptor                  |
| 20   | MCL500.20 | Adjustment Adaptor         |
| 21   | MCL500.21 | External Circlip 12.8mm ID |
| 22   | SN16.S    | Steel Nut M16 Zinc         |
|      | MCL500.RK | Repair Kit (Not Shown)     |