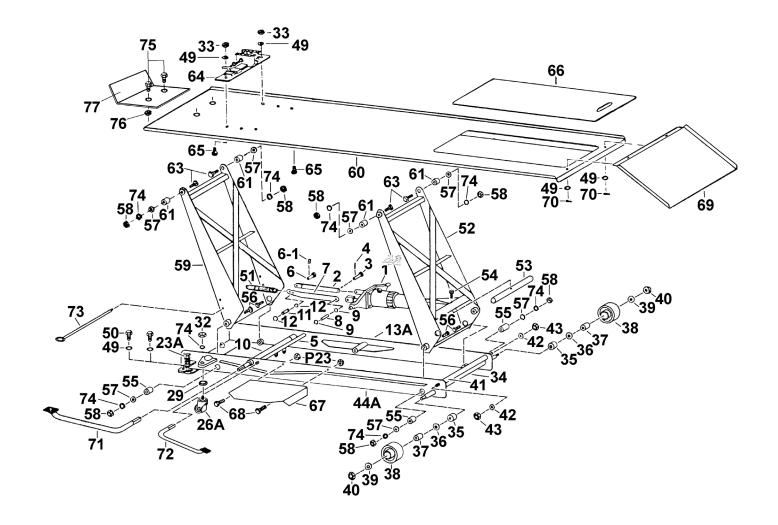

## Motorcycle Lift 400kg Capacity Hydraulic Model No: MC401

| Item | Part No.    | Description                       |
|------|-------------|-----------------------------------|
| 1    | MC401/001   | Hydraulic Pump Ass'y              |
| 2    | MC401/002   | Link                              |
| 3    | MC401/003   | Pin                               |
| 4    | MC401/004   | Cotter Pin 2.2 x 25               |
| 5    | MC401/005   | Spindle Release Valve             |
| 6    | MC401/006   | Pin                               |
| 6-1  | MC401/006-1 | Clip                              |
| 7    | MC401/007   | Link                              |
| 8    | MC401/008   | Pin                               |
| 9    | MC401/009   | Snap Ring "C"                     |
| 10   | MC401/010   | Spindle, Pump Piston              |
| 11   | MC401/011   | Pin                               |
| 12   | MC401/012   | Snap Ring "C"                     |
| 13A  | MC401/013A  | Frame , RH Kit                    |
| 23A  | MC401/023A  | Adjusting Screws Ass'y            |
| 26A  | MC401/026A  | Castor Fork Ass'y                 |
| 29   | MC401/029   | Ball Bearing                      |
| 32   | SN12.S      | Steel Nut M12 Zinc Din934(Single) |
| 33   | SN10.S      | Steel Nut M10 Zinc Din934(Single) |
| 34   | MC401/034   | Front Spindle                     |
| 35   | MC401/035   | Spacing Collar                    |
| 36   | MC401/039   | Washer                            |
| 37   | MC401/037   | Bush, Front Wheel                 |
| 38   | MC401/038   | Front Wheel 90x39x25              |
| 39   | MC401/039   | Washer                            |
| 40   | MC401/040   | M20 Half Hex Nut bzp              |
| 41   | MC401/041   | Lifting Arm Stop Rod              |
| 42   | MC401/042   | Washer                            |
| 43   | SN20.S      | Steel Nut M20 Zinc Din934(Single) |
| 44A  | MC401/044A  | Frame, LH Kit                     |

| Item | Part No.  | Description                        |
|------|-----------|------------------------------------|
| 49   | FWM10.S   | Flat Washer M10 Single             |
| 50   | SS820.S   | Hex Head Set Screw M8x20mm Single  |
| 51   | MC401/051 | Return Spring                      |
| 52   | MC401/052 | Back Lifting Arm                   |
| 53   | MC401/053 | Lifting Arm Spindle                |
| 54   | MC401/054 | Bolt                               |
| 55   | MC401/055 | Bush                               |
| 56   | HHB1270.S | Hex Head Bolt M12x70mm Single      |
| 57   | FWM12.S   | Flat Washer M12 Single             |
| 58   | SN12.S    | Steel Nut M12 Zinc Din934(Single)  |
| 59   | MC401/059 | Front Lifting Arm                  |
| 60   | MC401/060 | Platform                           |
| 61   | MC401/061 | Bush                               |
| 63   | SS1235.S  | Hex Head Set Screw M12x35mm Single |
| 64   | MC401/064 | Vice                               |
| 65   | SS1030.S  | Hex Head Set Screw M10x30mm Single |
| 66   | MC401/066 | Sliding Plate                      |
| 67   | MC401/067 | Guarded Plate                      |
| 68   | SS1030.S  | Hex Head Set Screw M10x30mm Single |
| 69   | MC401/069 | Leading Plate                      |
| 70   | MC401/070 | Cotter Pin 2.0 x 20                |
| 71   | MC401/071 | Foot Pedal, Lift                   |
| 72   | MC401/072 | Foot Pedal, Release                |
| 73   | MC401/073 | Set Spindle                        |
| 74   | SWM12.S   | Spring Washer M12 Zinc (Single)    |
| P23  | SN8.S     | Steel Nut M8 Zinc Din934 (Single)  |
| 75   | SS1030.S  | Hex Head Set Screw M10x30mm Single |
| 76   | SN10.S    | Steel Nut M10 Zinc Din934(Single)  |
| 77   | MC401/077 | Extension Plate                    |
|      | MC401/RK  | Repair Kit (NOT SHOWN)             |