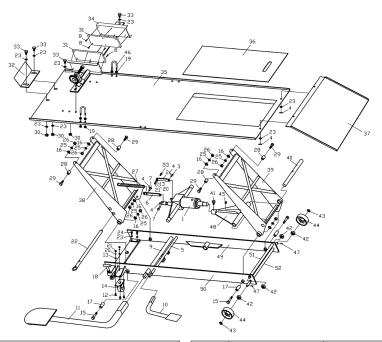

## Motorcycle Lift 390kg Capacity Hydraulic Model No: MC390.V2

| Item | Part No.    | Description                               |
|------|-------------|-------------------------------------------|
| 1    | MC390.V2-01 | Hydraulic Ram (38cm Wide)                 |
| 2    | MC390/02    | Link                                      |
| 3    | MC390/03    | Pin                                       |
| 4    | MC390/04    | Cotter Pin                                |
| 5    | MC390/05    | Spindle Release Valve                     |
| 6    | MC390/06    | Link                                      |
| 7    | MC390/07    | Pin                                       |
| 8    | MSC614.S    | CSK Phillips Machine Screw M6x14 (Single) |
| 9    | MC390/09    | Spindle Pump Piston                       |
| 10   | MC390/10    | Foot Pedal Release                        |
| 11   | MC390/11    | Foot Pedal Lift                           |
| 12   | SS616.S     | Hex Head Set Screw M6x16mm Single         |
| 13   | FWM6.S      | Flat Washer M6 Single                     |
| 14   | MC390/14    | Wheel,Castor (42x6x24x65)                 |
| 15   | MC390/15    | Bolt M12 x 70                             |
| 16   | YK509FAH.06 | Flat Washer M12                           |
| 17   | MC390/17    | Bush                                      |
| 18   | MC365A.45   | Adjusting Screw Assy                      |
| 19   | SN8.S       | Steel Nut M8 Zinc Din934 (Single)         |
| 20   | SWM6.S      | Spring Washer M6 Zinc (Single)            |
| 21   | SN6.S       | Steel Nut M6 Zinc Din934 (Single)         |
| 22   | MC390/22    | Set Spindle                               |
| 23   | FWM10.S     | Flat Washer M10 Single                    |
| 24   | MC390/24    | Bolt M10x20                               |
| 25   | SWM12.S     | Spring Washer M12 Zinc (Single)           |
| 26   | SN12.S      | Steel Nut M12 Zinc Din934(Single)         |
| 27   | MC390/27    | Spring                                    |

| Item | Part No.    | Description                        |
|------|-------------|------------------------------------|
| 28   | MC390/28    | Bush                               |
| 29   | HHB1265.S   | Hex Head Bolt M12x65mm Single      |
| 30   | SN10.S      | Steel Nut M10 Zinc Din934(Single)  |
| 31   | MC390.V2-31 | Rubber Plate                       |
| 32   | MC390/32    | Baffle Plate                       |
| 33   | SS1025.S    | Hex Head Set Screw M10x25mm Single |
| 34   | MC390.V2-34 | Vice                               |
| 35   | MC390/35    | Platform                           |
| 36   | MC390/36    | Sliding Platform                   |
| 37   | MC390/37    | Leading Plate                      |
| 38   | MC390/38    | Front Lifting Arm                  |
| 39   | MC390/39    | Rear Lifting Arm                   |
| 40   | MC390/40    | Lifting Arm Spindle                |
| 41   | SM1304.67   | Bolt M8x12                         |
| 42   | SN16.S      | Steel Nut M16 Zinc Din934(Single)  |
| 43   | FWM14.S     | Flat Washer M14 Single             |
| 44   | MC390/44    | Wheel,Front Fixed (89x11x31)       |
| 45   | MC390.V2-45 | Set Screw (M8x10)                  |
| 46   | MC390.V2-46 | U-Clamp                            |
| 47   | MC390/47    | Cotter Pin                         |
| 48   | MC390/48    | Connection                         |
| 49   | MC390/49    | Frame Assembly (RH)                |
| 50   | MC390/50    | Frame Assembly(LH)                 |
| 51   | MC390/51    | Lifting Arm Top Rod                |
| 52   | MC390/52    | Front Spindle                      |
| 53   | MC390.V2-53 | Bolt (M6x30)                       |
|      | MC390.V2.RK | Hyd Unit Repair Kit (NOT SHOWN)    |