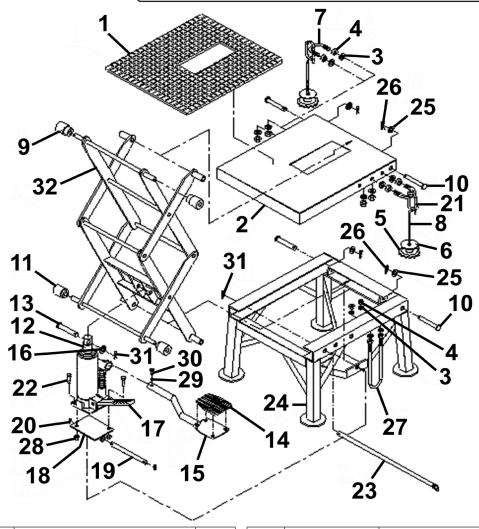

## Hydraulic Motorcycle Lift Off-Road/Trials Bikes 135kg Capacity Model No: MC135.V2

| Item | Part No.    | Description                   | Qty |
|------|-------------|-------------------------------|-----|
| 1    | MC135-V2-01 | Rubber Plate                  | 1   |
| 2    | MC135-V2-02 | Platform                      | 1   |
| 3    | FWM8.S      | Flat Washer M8 Zinc           | 12  |
| 4    | SN8.S       | Steel Nut M8 Zinc             | 12  |
| 5    | MC135-V2-05 | Knob, Threaded Female Fitting | 2   |
| 6    | MC135-V2-06 | Repair Washer                 | 2   |
| 7    | MC135-V2-07 | U-Bolt                        | 2   |
| 8    | MC135-V2-08 | J-Hook                        | 2   |
| 9    | MC135-V2-09 | Upper Roller                  | 2   |
| 10   | MC135-V2-10 | Pin Ø12 x 80                  | 4   |
| 11   | MC135-V2-11 | Lower Roller                  | 2   |
| 12   | MC135-V2-12 | Pump                          | 1   |
| 13   | MC135-V2-13 | Pin Ø12 x 65                  | 1   |
| 14   | MC135-V2-14 | Rubber Pad (for Foot Pedal)   | 1   |
| 15   | MC135-V2-15 | Foot Pedal                    | 1   |
| 16   | FWM12.S     | Flat Washer M12 Zinc          | 1   |

| Item | Part No.    | Description                     | Qty |
|------|-------------|---------------------------------|-----|
| 17   | MC135-V2-17 | Release Valve, Foot Pedal       | 1   |
| 18   | MC135-V2-18 | Mounting Plate                  | 1   |
| 19   | MC135-V2-19 | Mounting Plate Pin Ø12 x 155    | 1   |
| 20   | MC135-V2-20 | R-Pin                           | 2   |
| 21   | MC135-V2-21 | Pulling Tab                     | 2   |
| 22   | SS825.S     | Hex Head Set Screw M8 X 25 Zinc | 2   |
| 23   | MC135-V2-23 | Locking Bar                     | 1   |
| 24   | MC135-V2-24 | Base Frame                      | 1   |
| 25   | FWM12.S     | Flat Washer M12 Zinc            | 4   |
| 26   | MC135-V2-26 | Split Pin                       | 4   |
| 27   | MC135-V2-27 | U-Bolt Limit Assembly           | 1   |
| 28   | NLN8.S      | Nyloc Nut M8 Zinc               | 2   |
| 29   | FWM8.S      | Flat Washer M8 Zinc             | 1   |
| 30   | SS812.S     | Hex Head Set Screw M8 X 12 Zinc | 1   |
| 31   | MC135-V2-31 | R-Pin                           | 2   |
| 32   | MC135-V2-32 | Lift Arm Assembly               | 1   |