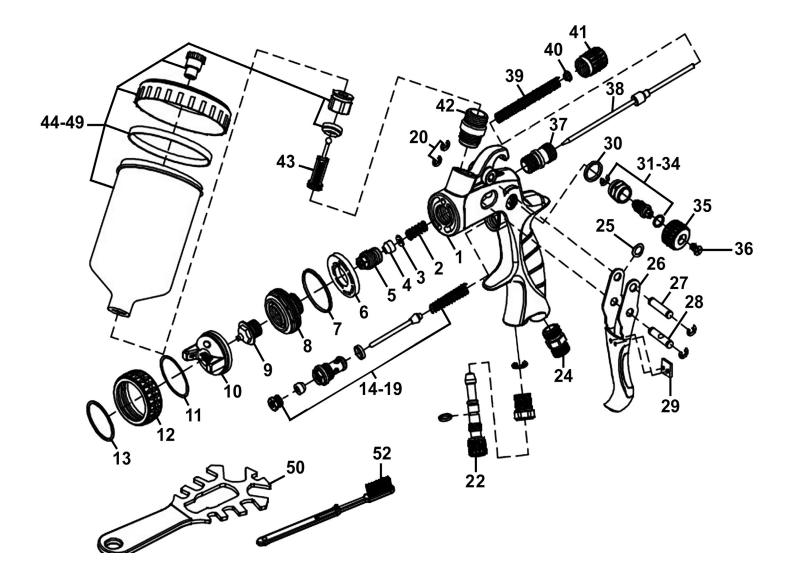

## Parts Information: **Premier Professional LVLP Gravity Feed Spray Gun 1.4mm Set-Up Model No: LVLP01.V2**

| Item | Part No.   | Description                  |
|------|------------|------------------------------|
| 1    | SP01-V2-01 | Gun Body (Black)             |
| 2    | SP01.02    | Needle Packing Spring        |
| 3    | SP01.03    | Needle Packing Washer        |
| 4    | SP01.04    | Needle Packing Gasket        |
| 5    | SP01.05    | Needle Packing Screw         |
| 6    | SP01.06    | Air Baffle                   |
| 7    | SP01.07    | Washer for Fluid Nozzle Seat |
| 8    | SP01.08    | Fluid Nozzle Seat            |
| 9    | SP01.09    | Fluid Nozzle 1.4mm           |

| Item | Part No.   | Description                                  |
|------|------------|----------------------------------------------|
|      | SP01.09A   | Fluid Nozzle 1.2mm (optional extra)          |
|      | SP01.09B   | Fluid Nozzle 1.3mm (optional extra)          |
|      | SP01.09C   | Fluid Nozzle 1.7mm ( <b>optional extra</b> ) |
|      | SP01.09D   | Fluid Nozzle 1.8mm (optional extra)          |
| 10   | LVLP01.10  | Air Cap 1.4mm                                |
|      | LVLP01.10A | Air Cap 1.2mm ( <b>optional extra</b> )      |
|      | LVLP01.10B | Air Cap 1.3mm ( <b>optional extra</b> )      |
|      | LVLP01.10C | Air Cap 1.7mm ( <b>optional extra</b> )      |
|      | LVLP01.10D | Air Cap 1.8mm (optional extra)               |

## Parts Information: **Premier Professional LVLP Gravity Feed Spray Gun 1.4mm Set-Up Model No: LVLP01.V2**

| Item  | Part No.   | Description                                                                                           |
|-------|------------|-------------------------------------------------------------------------------------------------------|
| 11    | SP01.11    | Washer for Air Cap                                                                                    |
| 12    | LVLP01.12  | Locking Ring (Green/White)                                                                            |
| 13    | SP01.13    | Retainer                                                                                              |
| 14-19 | SP01.14-19 | Air Valve Assembly                                                                                    |
| 20    | SP01.20    | Retainer 5mm                                                                                          |
| 22    | LVLP01.22  | Knob, Air Adjustment, Knurled Green<br>Aluminium, OD: 13mm L: 65mm, 7x52mm Male<br>Fitting            |
| 24    | SP01.24    | Air Adaptor                                                                                           |
| 25    | SP01.25    | Washer for Trigger Pin                                                                                |
| 26    | SP01-V2-26 | Trigger (Black)                                                                                       |
| 27    | SP01.27    | Trigger Pin                                                                                           |
| 28    | SP01.28    | Hinge Pin                                                                                             |
| 29    | SP01.29    | Washer (Square)                                                                                       |
| 30    | SP01.30    | Gasket                                                                                                |
| 31-34 | SP01.31-34 | Spray Pattern Adjustment Assembly                                                                     |
| 35    | LVLP01.35  | Knob, Spray Pattern Adjust, Knurled, Green<br>Aluminium, OD: 20mm ID: 16mm, 6mm Hex<br>Female Fitting |

| Item  | Part No.   | Description                                                                                   |
|-------|------------|-----------------------------------------------------------------------------------------------|
| 36    | SP01.36    | Spray Pattern Adjustment Knob Screw                                                           |
| 37    | SP01.37    | Needle Adjustment Adaptor                                                                     |
| 38    | SP01.38    | Fluid Needle 1.4mm                                                                            |
|       | SP01.38A   | Fluid Needle 1.2mm (optional extra)                                                           |
|       | SP01.38B   | Fluid Needle 1.3mm (optional extra)                                                           |
|       | SP01.38C   | Fluid Needle 1.7mm ( <b>optional extra</b> )                                                  |
|       | SP01.38D   | Fluid Needle 1.8mm (optional extra)                                                           |
| 39    | SP01.39    | Needle Adjustment Spring                                                                      |
| 40    | SP01.40    | Spring Plug                                                                                   |
| 41    | LVLP01.41  | Knob, Needle Adjustment, Knurled Green<br>Aluminium, OD: 16mm, M12 Threaded Female<br>Fitting |
| 42    | SP01.42    | Fluid Pot Adaptor                                                                             |
| 43    | SP01.43    | Fluid Pot Filter                                                                              |
| 44-49 | SP01.44-49 | Fluid Pot Assembly (inc 44,45,46,47,48,49)                                                    |
| 50    | SP01.50    | Multi-Purpose Spanner                                                                         |
| 52    | SP01.52    | Brush (A)                                                                                     |