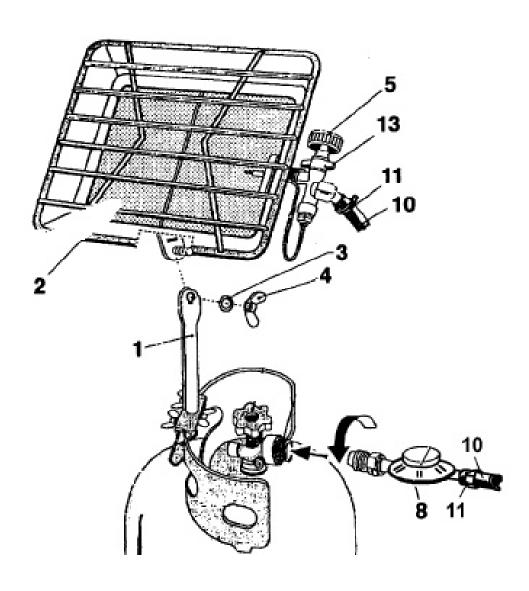

## **Space Warmer Propane Heater 10250-15354Btu/hr Bottle Mount**

| Item | Part No.     | Description                    |
|------|--------------|--------------------------------|
| 1    | IN5042040004 | 373/5042040004 support bracket |
| 2    | IN3003100056 | 373/3003100056 burner          |
| 3    | IN5029040001 | 373/5029040001 washer, lock    |
| 4    | IN5029050002 | 373/5029050002 nut, wing       |
| 5    | IN5032010008 | 373/5032010008 plastic knob    |

| Part No.     | Description                                  |
|--------------|----------------------------------------------|
| IN5021050008 | 373/5021050008 regulator, pressure           |
| IN5031310010 | 373/5031310010 hose, rubber, 500mm length    |
| IN5042110004 | 373/5042110004 clamp, hose                   |
| IN5028010014 | 373/5028010014 gas valve                     |
|              | IN5021050008<br>IN5031310010<br>IN5042110004 |