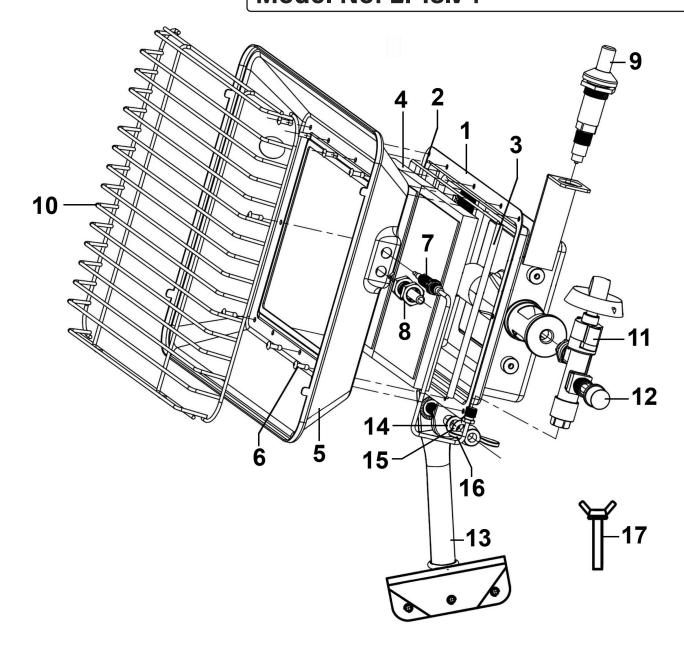

## Space Warmer® Propane Heater 10,250-15,354Btu/hr Bottle Mounting Model No: LP13.V4

| Item | Part No.   | Description        |
|------|------------|--------------------|
| 1    | LP13.V4-01 | Base               |
| 2    | LP13.V4-02 | Gasket Seal        |
| 3    | LP13.V4-03 | Gasket Seal        |
| 4    | LP13.V4-04 | Heat Ceramic Plate |
| 5    | LP13.V4-05 | Aluminium Tray     |
| 6    | LP13.V4-06 | Rivet              |
| 7    | LP13.V4-07 | Thermocouple       |
| 8    | LP13.V4-08 | Ignition Needle    |
| 9    | LP13.V4-09 | Piezo Ignitor      |
| 10   | LP13.V4-10 | Front Guard        |

| Ite | em | Part No.   | Description                        |
|-----|----|------------|------------------------------------|
| 1   | 11 | LP13.V4-11 | Gas Valve                          |
| 1   | 12 | LP13.V4-12 | Gas Valve Knob                     |
| 1   | 13 | LP13.V4-13 | Cylinder Stand                     |
| 1   | 14 | FWM8.S     | Flat Washer M8 Zinc                |
| 1   | 15 | SWM8.S     | Spring Washer M8 Zinc              |
| 1   | 16 | SN8.SW     | Wing Nut M8 Zinc                   |
| 1   | 17 | LP13.V4-17 | Wing Bolt M8                       |
|     |    | LP13.V4-GH | Gas Hose 700mm (Not Shown)         |
|     |    | LP14.V3-R  | Fixed Regulator 37Mbar (Not Shown) |