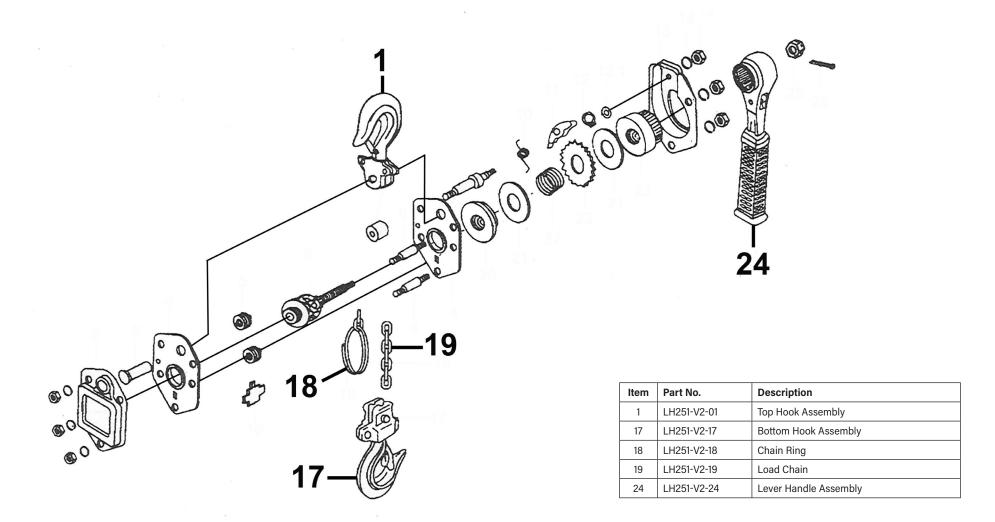

Parts Information:

Mini Lever Hoist 250kg Model No: LH251.V2



**NOTE**: It is our policy to continually improve products and as such we reserve the right to alter data, specifications and component parts without prior notice.

There may be alternative versions of this product, please contact us should you require this information.

IMPORTANT: No liability is accepted for incorrect use of product. Spare parts must be fitted by a competent person

WARRANTY: Guarantee is 12 months from purchase date, proof of which will be required for any claim.

Sealey Group, Kempson Way, Suffolk Business Park, Bury St Edmunds, Suffolk. IP32 7AR





sales@sealey.co.uk