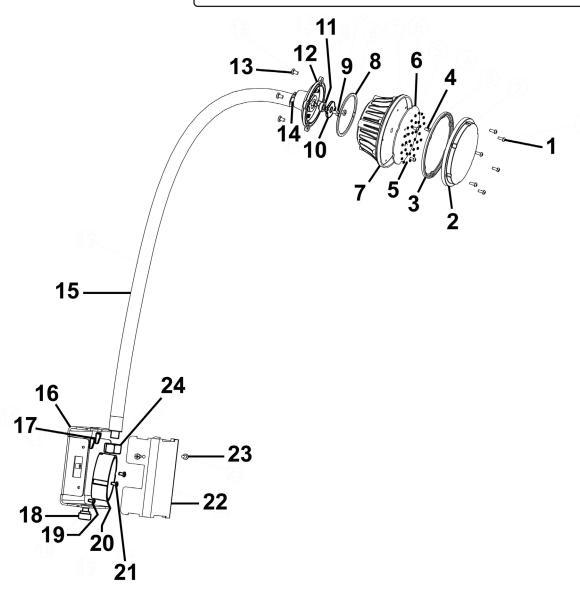

## Loading Bay Floodlight with Flexible Arm 20W SMD LED

**Model No: LED20WDL** 

| Item | Part No.    | Description              | Qty |
|------|-------------|--------------------------|-----|
| 1    | LED20WDL-01 | Self-Tapping Screw M3x10 | 6   |
| 2    | LED20WDL-02 | Lens                     | 1   |
| 3    | LED20WDL-03 | Lens Seal                | 1   |
| 4    | LED20WDL-04 | Self-Tapping Screw M3x5  | 3   |
| 5    | LED20WDL-05 | LED                      | 35  |
| 6    | LED20WDL-06 | PCB                      | 1   |
| 7    | LED20WDL-07 | Body                     | 1   |
| 8    | LED20WDL-08 | Back Cover Seal          | 1   |
| 9    | LED20WDL-09 | Flat Head Screw M4x8     | 2   |
| 10   | LED20WDL-10 | Waterproof Plug (A)      | 1   |
| 11   | LED20WDL-11 | Waterproof Plug (B)      | 1   |
| 12   | LED20WDL-12 | Main Body Back Cover     | 1   |

| Item | Part No.    | Description                | Qty |
|------|-------------|----------------------------|-----|
| 13   | LED20WDL-13 | Flat Head Screw M4x14      | 4   |
| 14   | LED20WDL-14 | Power Cord                 | 1   |
| 15   | LED20WDL-15 | Neck                       | 1   |
| 16   | LED20WDL-16 | Junction Box Base (A)      | 1   |
| 17   | LED20WDL-17 | Plug Terminal              | 4   |
| 18   | LED20WDL-18 | Waterproof Joint           | 1   |
| 19   | LED20WDL-19 | Self-Tapping Screw M4x4    | 1   |
| 20   | LED20WDL-20 | Power Supply Unit          | 1   |
| 21   | LED20WDL-21 | Junction Box Base (B)      | 1   |
| 22   | LED20WDL-22 | Junction Box Cover         | 1   |
| 23   | LED20WDL-23 | Knurled Thumb Screw M4x8mm | 2   |
| 24   | SN12.S      | Steel Nut M12 Zinc         | 1   |