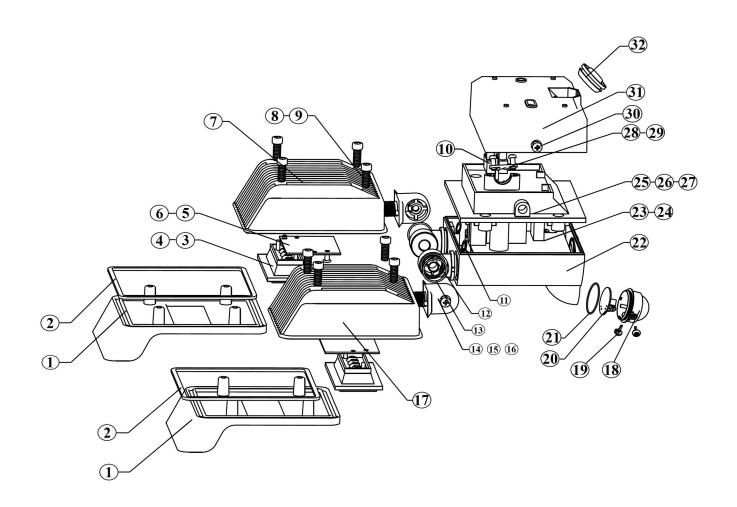

## Parts Information:

## Floodlight with 2 x Swivel Head, Wall Bracket & PIR Sensor 20W LED 230V **Model No: LED046S**

| Item | Part No.   | Description      |
|------|------------|------------------|
| 1    | LED046S.01 | FRAME            |
| 2    | LED046S.02 | SEAL GASKET      |
| 3    | LED046S.03 | LENS             |
| 4    | LED046S.04 | SEALING RING     |
| 5    | LED046S.05 | LED ASS'Y        |
| 6    | LED046S.06 | SCREW            |
| 7    | LED046S.07 | LAMP BODY (LEFT) |
| 8    | LED046S.08 | SCREW            |
| 9    | LED046S.09 | O-RING           |
| 10   | LED046S.10 | TERMINAL BLOCK   |
| 11   | LED046S.11 | CIRCLIP          |
| 12   | LED046S.12 | SHAFT            |
| 13   | LED046S.13 | SEALING RING     |
| 14   | LED046S.14 | CONNECTING SHAFT |
| 15   | LED046S.15 | SCREW            |
| 16   | LED046S.16 | SCREW            |

| Item | Part No.   | Description                    |
|------|------------|--------------------------------|
| 17   | LED046S.17 | LAMP BODY (RIGHT)              |
| 18   | LED046S.20 | CIRCUIT BOARD ASS'Y (c/w LENS) |
| 19   | LED046S.19 | KNOB                           |
| 20   | LED046S.20 | CIRCUIT BOARD ASS'Y (c/w LENS) |
| 21   | LED046S.21 | SEALING RING                   |
| 22   | LED046S.22 | BASE                           |
| 23   | LED046S.23 | PCB                            |
| 24   | LED046S.24 | SCREW                          |
| 25   | LED046S.25 | COVER BOARD                    |
| 26   | LED046S.26 | SEALING RING                   |
| 27   | LED046S.27 | SCREW                          |
| 28   | LED046S.28 | CABLE GRIP                     |
| 29   | LED046S.29 | SCREW                          |
| 30   | LED046S.30 | SCREW                          |
| 31   | LED046S.31 | BACK COVER                     |
| 32   | LED046S.32 | WIRE GRIP                      |