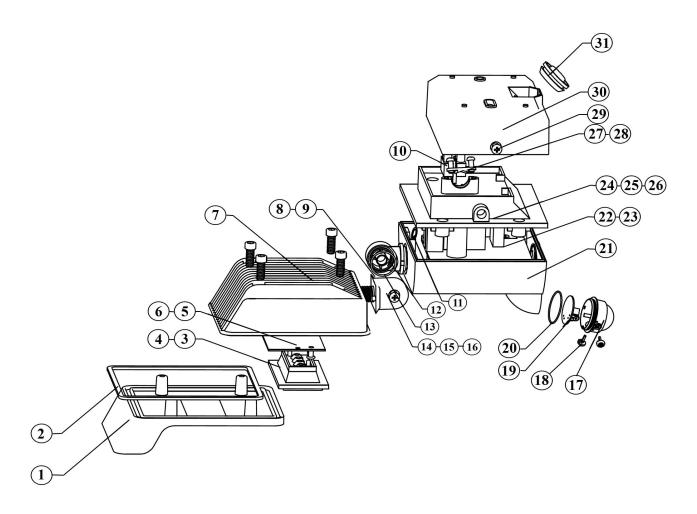

## Floodlight with Swivel Head, Wall Bracket & PIR Sensor 10W LED 230V **Model No: LED045S**

| Item | Part No.   | Description      |
|------|------------|------------------|
| 1    | LED046S.01 | FRAME            |
| 2    | LED046S.02 | SEAL GASKET      |
| 3    | LED046S.03 | LENS             |
| 4    | LED046S.04 | SEALING RING     |
| 5    | LED046S.05 | LED ASS'Y        |
| 6    | LED046S.06 | SCREW            |
| 7    | LED045S.07 | LAMP BODY        |
| 8    | LED046S.08 | SCREW            |
| 9    | LED046S.09 | O-RING           |
| 10   | LED046S.10 | TERMINAL BLOCK   |
| 11   | LED046S.11 | CIRCLIP          |
| 12   | LED046S.12 | SHAFT            |
| 13   | LED046S.13 | SEALING RING     |
| 14   | LED046S.14 | CONNECTING SHAFT |
| 15   | LED046S.15 | SCREW            |
| 16   | LED046S.16 | SCREW            |

| Item | Part No.   | Description                    |
|------|------------|--------------------------------|
| 17   | LED046S.20 | CIRCUIT BOARD ASS'Y (c/w LENS) |
| 18   | LED046S.19 | KNOB                           |
| 19   | LED046S.20 | CIRCUIT BOARD ASS'Y (c/w LENS) |
| 20   | LED046S.21 | SEALING RING                   |
| 21   | LED045S.21 | BASE                           |
| 22   | LED045S.22 | PCB                            |
| 23   | LED046S.24 | SCREW                          |
| 24   | LED046S.25 | COVER BOARD                    |
| 25   | LED046S.26 | SEALING RING                   |
| 26   | LED046S.27 | SCREW                          |
| 27   | LED046S.28 | CABLE GRIP                     |
| 28   | LED046S.29 | SCREW                          |
| 29   | LED046S.30 | SCREW                          |
| 30   | LED046S.31 | BACK COVER                     |
| 31   | LED046S.32 | WIRE GRIP                      |