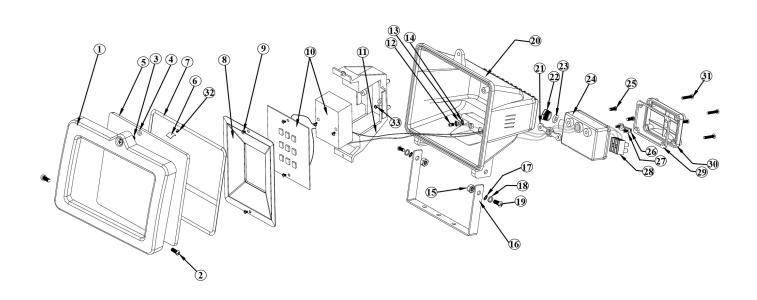

## Floodlight with Wall Bracket 9 SMD LED

**Model No: LED044** 

| Item | Part No.   | Description      |
|------|------------|------------------|
| 1    | LED044S.02 | FRAME            |
| 2    | LED044S.04 | SCREW            |
| 3    | LED044S.01 | SCREW            |
| 4    | LED044S.03 | O-RING           |
| 5    | LED044S.05 | GLASS (130x95mm) |
| 6    | LED044S.06 | GLASS CLIP       |
| 7    | LED044S.07 | SEAL GASKET      |
| 8    | LED044S.09 | SCREW            |
| 9    | LED044S.08 | REFLECTOR        |
| 10   | LED044S.10 | LIGHT ASSEMBLY   |
| 11   | LED044S.11 | FIXED BRACKET    |
| 12   | LED044S.12 | SCREW            |
| 13   | LED044.13  | EARTH WIRE       |
| 14   | LED044.14  | SCREW            |
| 15   | LED044S.15 | NUT              |
| 16   | LED044.16  | FIXED BRACKET    |
| 17   | LED044.17  | TOOTH WASHER     |

| Item | Part No.   | Description             |
|------|------------|-------------------------|
| 18   | LED044S.18 | WASHER                  |
| 19   | LED044S.19 | SCREW                   |
| 20   | LED044S.20 | LAMP BODY               |
| 21   | LED044S.21 | WIRE CLAMP              |
| 22   | LED044.22  | CABLE GRIP              |
| 23   | LED044.23  | RING                    |
| 24   | LED044.24  | CONNECTION BOX (BOTTOM) |
| 25   | LED044.25  | SCREW                   |
| 26   | LED044.26  | SCREW                   |
| 27   | LED046S.28 | CABLE GRIP              |
| 28   | LED044.28  | TERMINAL BLOCK          |
| 29   | LED044.29  | CONNECTION BOX SEAL     |
| 30   | LED044.30  | CONNECTION BOX COVER    |
| 31   | LED044S.26 | SCREW                   |
| 32   | LED044S.27 | SCREW                   |
| 33   | LED044S.28 | SCREW                   |