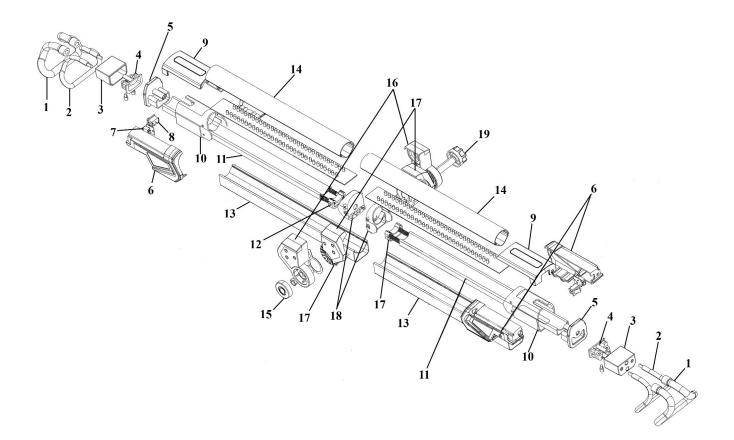

## Parts Information: Foldable Under-Bonnet Lamp 36 SMD LED **230V Transformer** Model No: LED038

| Item | Part No.  | Description                 |
|------|-----------|-----------------------------|
| 1    | LED038.01 | HOOK (LARGE)(RUBBER)        |
| 2    | LED038.02 | HOOK (SMALL)                |
| 3    | LED038.03 | HOOK CONNECTION BOX         |
| 4    | LED038.04 | SPRING FIXING               |
| 5    | LED038.05 | RUBBER CUSHION              |
| 6    | LED038.06 | RUBBER CUSHION HANDLE (L&R) |
| 7    | LED038.07 | CHARGING SOCKET             |
| 8    | LED038.08 | SWITCH (HIGH/LOW)           |
| 9    | LED038.09 | RUBBER COVER PLATE (PAIR)   |
| 10   | LED038.10 | BATTERY BOX                 |

| Item | Part No.  | Description                           |
|------|-----------|---------------------------------------|
| 11   | LED038.11 | ALUMINIUM TUBE                        |
| 12   | LED038.12 | ALUMINIUM TUBE (INTERNAL)             |
| 13   | LED038.13 | ALUMINIUM HOUSING (OUTER)             |
| 14   | LED038.14 | TRANSPARENT COVER                     |
| 15   | LED038.15 | SCREW CAP                             |
| 16   | LED038.16 | RUBBER COVER, MIDDLE (OUTER)          |
| 17   | LED038.17 | RUBBER COVER, MIDDLE (INNER)          |
| 18   | LED038.18 | FIXING PART FOR ALUMINIUM TUBE (TUBE) |
| 19   | LED038.19 | FOLDING SCREW                         |
|      |           |                                       |