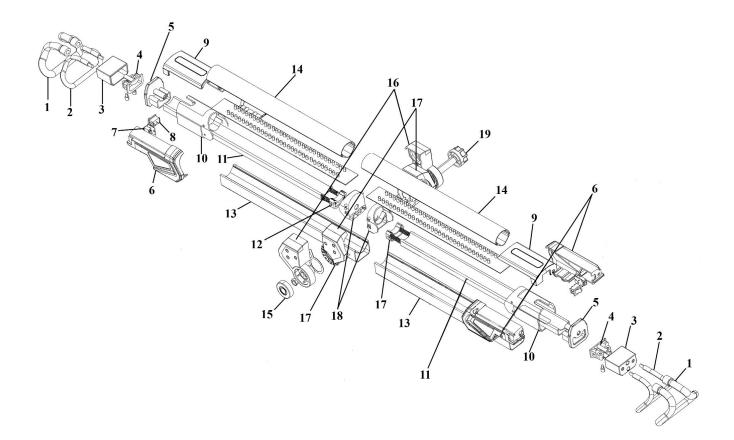

## Parts Information: Foldable Under-Bonnet Lamp 36 SMD LED 12V

## Model No: LED037

| Item | Part No.  | Description                 |
|------|-----------|-----------------------------|
| 1    | LED038.01 | HOOK (LARGE)(RUBBER)        |
| 2    | LED038.02 | HOOK (SMALL)                |
| 3    | LED038.03 | HOOK CONNECTION BOX         |
| 4    | LED038.04 | SPRING FIXING               |
| 5    | LED038.05 | RUBBER CUSHION              |
| 6    | LED038.06 | RUBBER CUSHION HANDLE (L&R) |
| 7    | LED038.07 | CHARGING SOCKET             |
| 8    | LED038.08 | SWITCH (HIGH/LOW)           |
| 9    | LED038.09 | RUBBER COVER PLATE (PAIR)   |
| 10   | LED038.10 | BATTERY BOX                 |

| Item | Part No.  | Description                           |
|------|-----------|---------------------------------------|
| 11   | LED038.11 | ALUMINIUM TUBE                        |
| 12   | LED038.12 | ALUMINIUM TUBE (INTERNAL)             |
| 13   | LED038.13 | ALUMINIUM HOUSING (OUTER)             |
| 14   | LED038.14 | TRANSPARENT COVER                     |
| 15   | LED038.15 | SCREW CAP                             |
| 16   | LED038.16 | RUBBER COVER, MIDDLE (OUTER)          |
| 17   | LED038.17 | RUBBER COVER, MIDDLE (INNER)          |
| 18   | LED038.18 | FIXING PART FOR ALUMINIUM TUBE (TUBE) |
| 19   | LED038.19 | FOLDING SCREW                         |
|      | LED037.01 | BATTERY CLIP (NOT SHOWN)              |