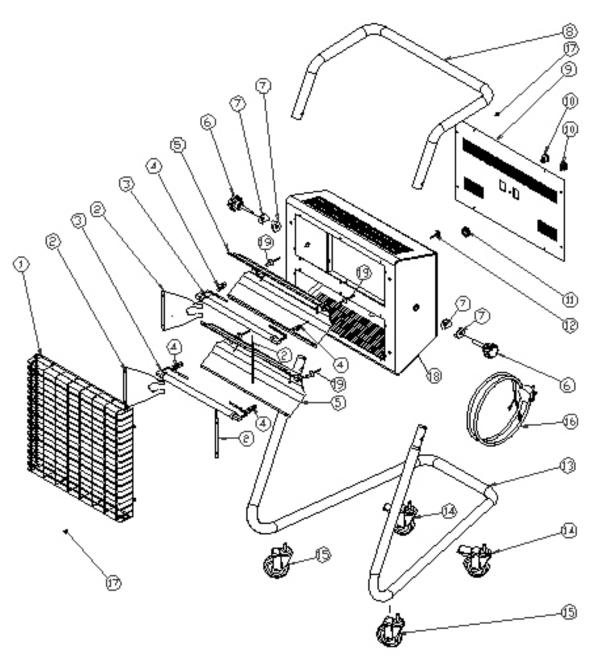

## Parts Information: Infrared Heater 1.5/3kW 230V Model No: IRS153

| Item | Part No.     | Description                              |
|------|--------------|------------------------------------------|
| 1    | SL1090005067 | Front Guard                              |
| 2    | SL20630029   | Side Reflector Panel                     |
| 3    | SL20410000   | Lamp, Quartz, 230V (With Leads Attached) |
| 4    | SL1023006267 | Fixing Clamp                             |
| 5    | SL20630028   | Main Reflector Panel                     |
| 6    | SL1001015267 | Knob                                     |
| 7    | SL1066012267 | Handle Spacer                            |
| 8    | SL1095005067 | Handle                                   |
| 9    | SL1094049367 | Rear Panel                               |
| 10   | SL20320003   | Switch On/Off Dual-Polarity              |

| Item | Part No.     | Description                     |
|------|--------------|---------------------------------|
| 11   | SL1031002567 | Cable Clamp                     |
| 12   | SL20230198   | Ground Rivet                    |
| 13   | SL1095005367 | Foot                            |
| 14   | SL20040008   | Castor Wheel With Brake 78x32x6 |
| 15   | SL20040007   | Swivel Wheel 75x24 (W/O Brake)  |
| 16   | SL1039022667 | Power Cord & UK Plug            |
| 17   | SL1016010700 | Screw M3,5x6                    |
| 18   | SL1094049167 | Front Panel                     |
| 19   | SL1019002800 | Rivet                           |