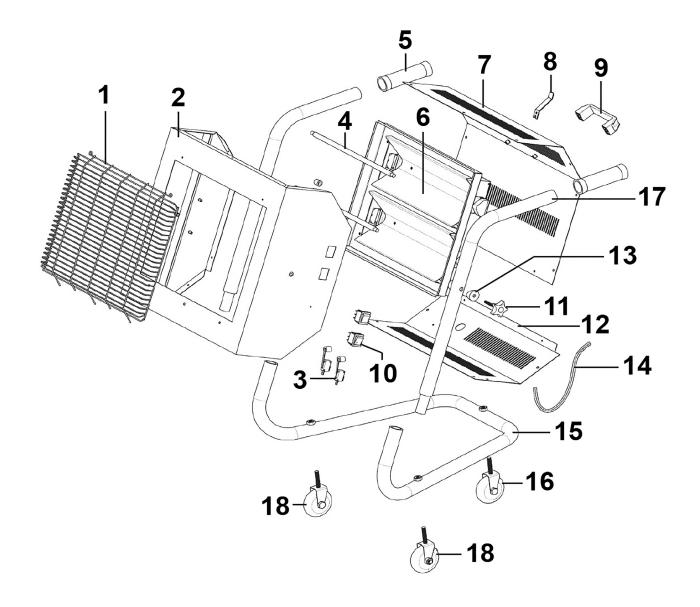

## Parts Information: Infrared Halogen Heater 1.5/3kW 230V Model No: IRS153.V5

| Item | Part No.     | Description                                  |
|------|--------------|----------------------------------------------|
| 1    | IRC153.V5-03 | Front Guard                                  |
| 2    | IRS153.V5-02 | Main Body                                    |
| 3    | IRC153.V5-12 | Tilt Switch, c/w Pressure Block              |
| 4    | IRC153.V5-04 | Quartz Infrared Element 230v                 |
| 5    | IRS153.V5-05 | Rubber Grip                                  |
| 6    | IRC153.V5-06 | Reflector                                    |
| 7    | IRS153.V5-07 | Back Cover, Upper                            |
| 8    | IRC153.V5-08 | Cable Winding                                |
| 9    | IRS153.V5-09 | Rear Handle                                  |
| 10   | IRC153.V5-09 | Switch, On/Off Illuminated Rocker (13A/250V) |

| Item | Part No.     | Description                                              |
|------|--------------|----------------------------------------------------------|
| 11   | IRS153.V5-11 | Knob, Plastic, OD: 42mm, M6x35mm Threaded                |
| 12   | IRS153.V5-12 | Back Cover, lower                                        |
| 13   | IRS153.V5-13 | Plastic Curved Washer                                    |
| 14   | IRC153.V5-11 | Cable & Plug                                             |
| 15   | IRS153.V5-15 | Stand Base                                               |
| 16   | IRC153.V5-13 | Wheel,Swivel Castor (w/brake)(D:62 W:23 B:6<br>H:120)    |
| 17   | IRS153.V5-17 | Handle                                                   |
| 18   | IRC153.V5-01 | Wheel,Swivel Castor,Single Bolt (D:65 W:23 B:7<br>H:120) |
|      | IRC153.V3-27 | Lamp Holder (Not Shown)                                  |