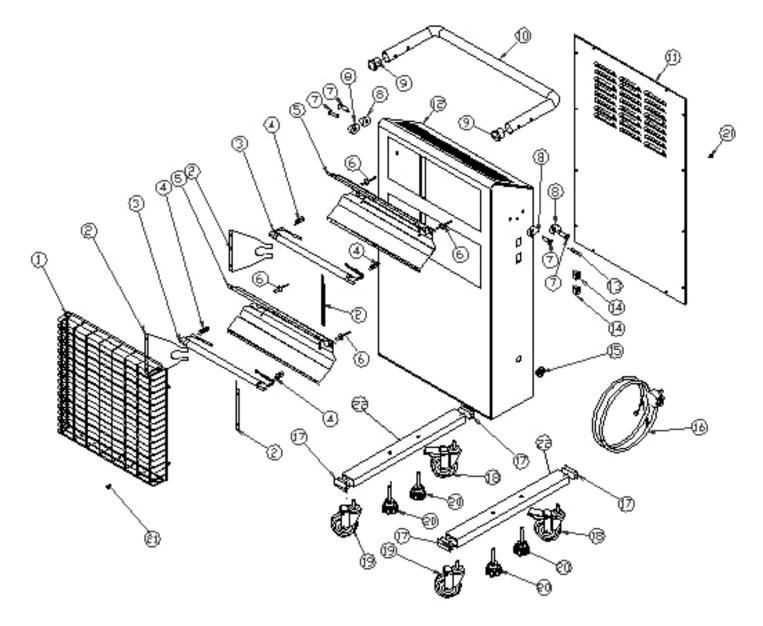

## Parts Information: Infrared Cabinet Heater 1.5/3kW 230V Model No: IRC153

| Item | Part No.     | Description                              |
|------|--------------|------------------------------------------|
| 1    | SL1090005067 | Front Guard                              |
| 2    | SL20630029   | Side Reflector Panel                     |
| 3    | SL20410000   | Lamp, Quartz, 230V (With Leads Attached) |
| 4    | SL1023006267 | Fixing Clamp                             |
| 5    | SL20630028   | Main Reflector Panel                     |
| 6    | SL1019003600 | Rivet                                    |
| 7    | SL1016010800 | Screw                                    |
| 8    | SL1066012267 | Handle Spacer                            |
| 9    | SL1005000900 | Сар                                      |
| 10   | SL20610067   | Handle                                   |
| 11   | SL1094048567 | Rear Panel                               |
| 12   | SL1094048267 | Front Panel                              |

| Item | Part No.     | Description                     |
|------|--------------|---------------------------------|
| 13   | SL20230198   | Ground Rivet                    |
| 14   | SL20320003   | Switch On/Off Dual-Polarity     |
| 15   | SL1031002266 | Cable Clamp                     |
| 16   | SL1039022667 | Power Cord & UK Plug            |
| 17   | SL1005002167 | Сар                             |
| 18   | SL20040008   | Castor Wheel With Brake 78x32x6 |
| 19   | SL20040007   | Swivel Wheel 75x24 (W/O Brake)  |
|      | SL1016011300 | Screw (NOT SHOWN)               |
| 20   | SL1001014867 | Knob                            |
| 21   | SL1016010700 | Screw M3,5x6                    |
| 22   | SL1095005567 | Support                         |