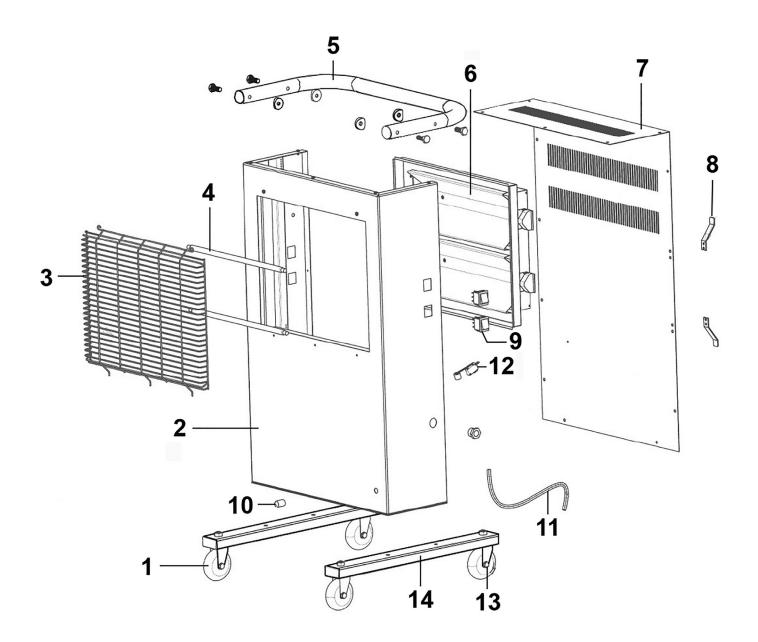

## 3000W Infrared Halogen Cabinet Heater **Model No: IRC153.V5**

| Item | Part No.     | Description                                           |
|------|--------------|-------------------------------------------------------|
| 1    | IRC153.V5-01 | Wheel,Swivel Castor,Single Bolt (D:65 W:23 B:7 H:120) |
| 2    | IRC153.V5-02 | Main Body                                             |
| 3    | IRC153.V5-03 | Front Guard                                           |
| 4    | IRC153.V5-04 | Quartz Infrared Element 230v                          |
| 5    | IRC153.V5-05 | Handle                                                |
| 6    | IRC153.V5-06 | Reflector                                             |
| 7    | IRC153.V5-07 | Back Cover                                            |
| 8    | IRC153.V5-08 | Cable Winding Bracket                                 |

| Item | Part No.     | Description                                           |
|------|--------------|-------------------------------------------------------|
| 9    | IRC153.V5-09 | Switch, On/Off Illuminated Rocker (13A/250V)          |
| 10   | IRC153.V5-10 | Indicator light                                       |
| 11   | IRC153.V5-11 | Cable & Plug                                          |
| 12   | IRC153.V5-12 | Tilt Switch, c/w Pressure Block                       |
| 13   | IRC153.V5-13 | Wheel,Swivel Castor (w/Brake)(D:62 W:23 B:6<br>H:120) |
| 14   | IRC153.V5-14 | Wheel Support Frame (c/w Wheels)                      |
|      | IRC153.V3-27 | Lamp Holder (Not Shown)                               |