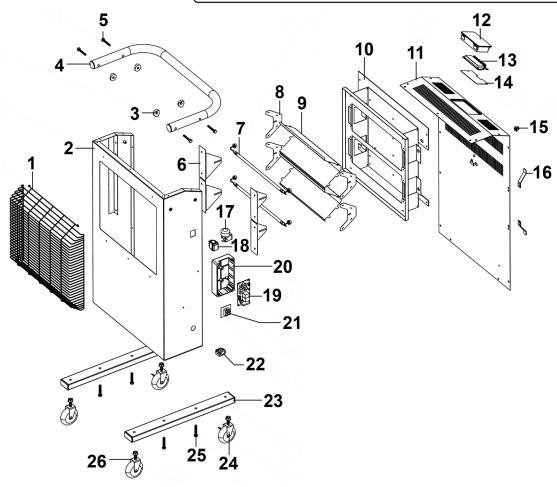

## Parts Information: Infrared Cabinet Heater 1.4/2.8kW 230V Infrared Cabinet Heater 1.2/2.4kW 110V Model No: IR14.V2 & IR14110V.V2

| Item | Part No.    | Description                                                                  | Qty |
|------|-------------|------------------------------------------------------------------------------|-----|
| 1    | IR14.01     | Front Guard                                                                  | 1   |
| 2    | IR14.02     | Main Body                                                                    | 1   |
| 3    | IR14.03     | Plastic Curved Washer                                                        | 4   |
| 4    | IR14.04     | Handle Frame                                                                 | 1   |
| 5    | MSP620.S    | Machine Screw Pan Head Phillips M6<br>x 20mm                                 | 4   |
| 6    | IR14.06     | Infrared Lamp Holder                                                         | 4   |
| 7    | IR14.07     | Quartz Infrared Element 700W/230V<br>470mm Ruby ( <b>IR14.V2 ONLY</b> )      | 2   |
| 7    | IR15110V.09 | Quartz Infrared Element 1200W/110V<br>350mm Ruby ( <b>IR14110V.V2 ONLY</b> ) | 2   |
| 8    | IR14.08     | Side Plate for Reflector                                                     | 4   |
| 9    | IR14.09     | Reflector                                                                    | 2   |
| 10   | IR14.10     | Reflector Plate Base                                                         | 1   |
| 11   | IR14.11     | Back Cover                                                                   | 1   |
| 12   | IR15.17     | PCB Cover (for Upper Unit)                                                   | 1   |
| 13   | IR15-V2-16  | PCB (for Upper Unit)                                                         | 1   |

| Item | Part No. | Description                                                               | Qty |
|------|----------|---------------------------------------------------------------------------|-----|
| 14   | IR15.15  | PCB Base Support                                                          | 1   |
| 15   | IR14.15  | Thermocouple Grip                                                         | 1   |
| 16   | IR14.16  | Cable Hook                                                                | 2   |
| 17   | IR15.07  | Tilt Switch                                                               | 1   |
| 18   | IR15.03  | On/Off Switch                                                             | 1   |
| 19   | IR15.23  | PCB (for Lower Unit)                                                      | 1   |
| 20   | IR14.20  | PCB Cover (for Lower Unit)                                                | 1   |
| 21   | IR14.21  | Terminal                                                                  | 1   |
| 22   | IR15.20  | Cable Grip                                                                | 1   |
| 23   | IR14.23  | Support Frame                                                             | 2   |
| 24   | IR15.27  | Wheel, Swivel Castor, Single Bolt<br>(w/ Brake) (D: 63 W: 30 B: 8 H: 120) | 2   |
| 25   | SS845.S  | Hex Head Set Screw M8 X 45 Zinc                                           | 4   |
| 26   | IR15.28  | Wheel, Swivel Castor, Single Bolt<br>(D: 63 W: 30 B: 8 H: 120)            | 2   |