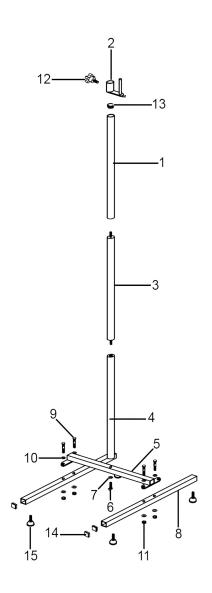

## Floor Stand for IR1000

| Item | Part No.      | Description            |
|------|---------------|------------------------|
| 1    | IR1000STV2.01 | Upper Pole             |
| 2    | IR1000STV2.02 | Slide and Lock Bracket |
| 3    | IR1000STV2.03 | Middle Pole            |
| 4    | IR1000STV2.04 | Base Pole              |
| 5    | IR1000STV2.05 | Base Tube              |
| 6    | IR1000STV2.06 | Hex Nut M10x60mm       |
| 7    | IR1000STV2.07 | Flat Washer 10.5mm     |
| 8    | IR1000STV2.08 | Side Base Tube         |

|   | Item | Part No.      | Description                                      |
|---|------|---------------|--------------------------------------------------|
|   | 9    | IR1000STV2.09 | Hex Bolt M8x50mm                                 |
|   | 10   | IR1000STV2.10 | Flat Washer 8.5mm                                |
|   | 11   | IR1000STV2.11 | Lock Nut M8                                      |
|   | 12   | IR1000STV2.12 | Knob, Plastic, OD:48mm, Male Fitting,<br>M8x25mm |
| ĺ | 13   | IR1000STV2.13 | Plastic Round Cover 22mm                         |
|   | 14   | IR1000STV2.14 | Plastic Square Cover                             |
|   | 15   | IR1000STV2.15 | Adjustable Foot                                  |