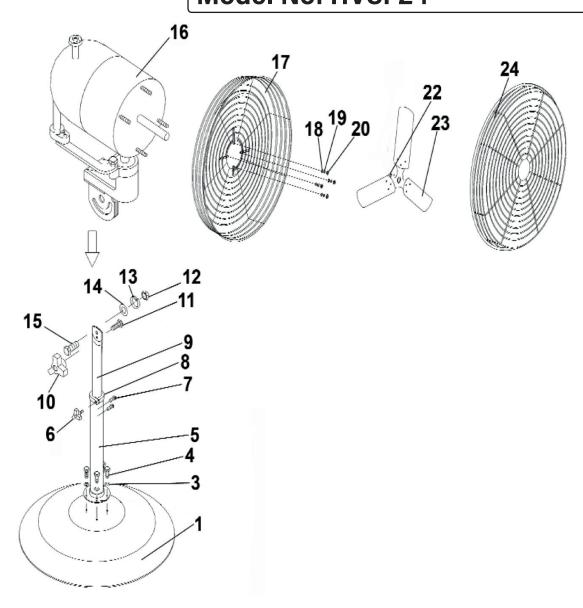

## Parts Information: Industrial High Velocity Pedestal Fan 24" 230V Model No: HVSF24

| Item | Part No.  | Description                      |
|------|-----------|----------------------------------|
| 1    | HVSF24.01 | BASE                             |
| 3    | SWM6.SB   | SPRING WASHER M6 BLACK(SINGLE)   |
| 4    | SS612.SB  | HEX HEAD SET SCREW M6x12mm BLACK |
| 5    | HVSF24.05 | TUBULAR STAND (OUTER)            |
| 6    | HVSF24.06 | SET KNOB                         |
| 7    | HVSF24.07 | SET SCREW                        |
| 8    | HVSF24.08 | CONNECTOR                        |
| 9    | HVSF24.09 | TUBULAR STAND (INNER)            |
| 10   | HVSF24.10 | POSITIONING KNOB                 |
| 11   | HVSF24.11 | POSITIONING SCREW                |
| 12   | SN12.SB   | STEEL NUT M12 BLACK (SINGLE)     |
| 13   | SWM5.SB   | SPRING WASHER M5 BLACK (SINGLE)  |

| Item | Part No.  | Description                        |
|------|-----------|------------------------------------|
| 14   | HVSF24.14 | BLACK REPAIR WASHER M5x15          |
| 15   | SS1230.S  | HEX HEAD SET SCREW M12x30mm SINGLE |
| 16   | HVSF24.16 | MOTOR                              |
| 17   | HVSF24.17 | REAR GUARD                         |
| 18   | HVSF24.18 | WASHER                             |
| 19   | HVSF24.19 | SPRING WASHER                      |
| 20   | SN5.SB    | STEEL NUT M5 BLACK (SINGLE)        |
| 21   | HVSF24.21 | ALLEN KEY                          |
| 22   | GSM1010.S | GRUB SCREW 10x10 (SINGLE)          |
| 23   | HVSF24.23 | BLADE (1 SET)                      |
| 24   | HVSF24.24 | FRONT GUARD                        |
| 25   | HVSF24.25 | FLANGE (not shown)                 |