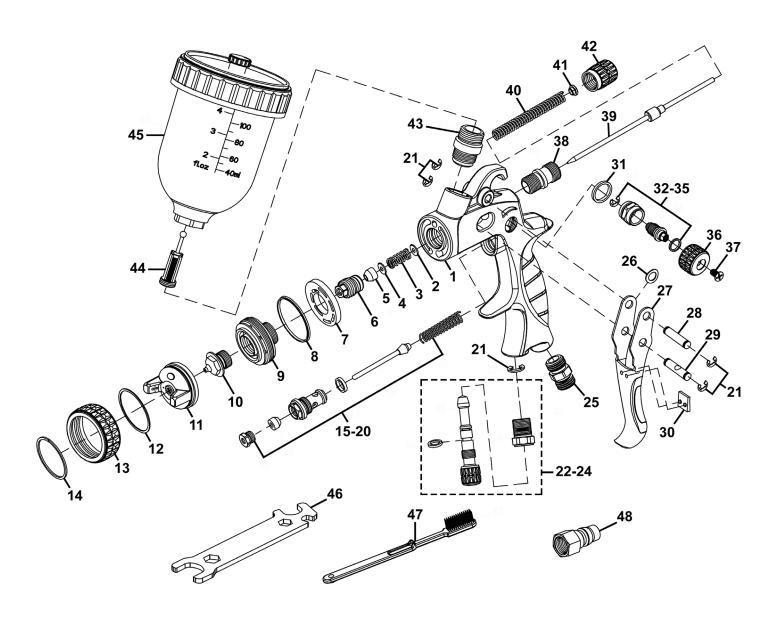

## Premier Professional HVLP Gravity Feed Touch-Up Spray Gun 1mm Set-Up Model No: HVLP04.V2

| Item | Part No.     | Description                 |
|------|--------------|-----------------------------|
| 1    | HVLP04-V2-01 | Gun Body (Black)            |
| 2    | HVLP04.02    | Needle Packing Screw Washer |
| 3    | HVLP04.03    | Needle Packing Spring       |
| 4    | HVLP04.04    | Needle Packing Washer       |
| 5    | HVLP04.05    | Needle Packing Gasket       |
| 6    | HVLP04.06    | Needle Packing Screw        |
| 7    | HVLP04.07    | Air Baffle                  |

| Item | Part No.   | Description                         |
|------|------------|-------------------------------------|
| 8    | HVLP04.08  | Washer for Nozzle Seat              |
| 9    | HVLP04.09  | Nozzle Seat                         |
| 10   | HVLP04.10  | Fluid Nozzle 1.0mm                  |
|      | HVLP04.10A | Fluid Nozzle 0.8mm (optional extra) |
| 11   | HVLP04.11  | Air Cap 1.0mm                       |
|      | HVLP04.11A | Air Cap 0.8mm (optional extra)      |
| 12   | HVLP04.12  | Washer for Air Cap                  |

## **Premier Professional HVLP Gravity Feed** Touch-Up Spray Gun 1mm Set-Up Model No: HVLP04.V2

| Item  | Part No.     | Description                                                                                            |
|-------|--------------|--------------------------------------------------------------------------------------------------------|
| 13    | HVLP04.13    | Locking Ring                                                                                           |
| 14    | HVLP04.14    | Retainer                                                                                               |
| 15-20 | HVLP04.15-20 | Air Valve Assembly                                                                                     |
| 21    | HVLP04.21    | Retainer                                                                                               |
| 22-24 | HVLP04.22-24 | Air Adjustment Assembly                                                                                |
| 25    | HVLP04.25    | Air Adaptor                                                                                            |
| 26    | HVLP04.26    | Washer                                                                                                 |
| 27    | HVLP04-V2-27 | Trigger (Black)                                                                                        |
| 28    | HVLP04.28    | Trigger Pin                                                                                            |
| 29    | HVLP04.29    | Hinge Pin                                                                                              |
| 30    | HVLP04.30    | Washer                                                                                                 |
| 31    | HVLP04.31    | Gasket                                                                                                 |
| 32-35 | HVLP04.32-35 | Spray Pattern Adjustment Assembly                                                                      |
| 36    | HVLP04.36    | Knob, Spray Pattern Adjustment, Knurled Red<br>Aluminium, OD: 16mm ID: 11mm, 5mm Hex<br>Female Fitting |

| Item | Part No.   | Description                                                                                 |
|------|------------|---------------------------------------------------------------------------------------------|
| 37   | HVLP04.37  | Spray Pattern Adjustment Knob Screw                                                         |
| 38   | HVLP04.38  | Needle Adjustment Adaptor                                                                   |
| 39   | HVLP04.39  | Fluid Needle 1.0mm                                                                          |
|      | HVLP04.39A | Fluid Needle 0.8mm (optional extra)                                                         |
| 40   | HVLP04.40  | Needle Adajustment Spring                                                                   |
| 41   | HVLP04.41  | Spring Plug                                                                                 |
| 42   | HVLP04.42  | Knob, Needle Adjustment, Knurled Red<br>Aluminium, OD: 13mm, M10 Threaded Female<br>Fitting |
| 43   | HVLP04.43  | Fluid Pot Adaptor                                                                           |
| 44   | SP01.43    | Fluid Pot Filter                                                                            |
| 45   | HVLP04.45  | Fluid Pot                                                                                   |
| 46   | HVLP04.46  | Multi-Purpose Spanner                                                                       |
| 47   | SP01.52    | Brush (A)                                                                                   |
| 48   | HVLP04.48  | Adaptor (Male)                                                                              |