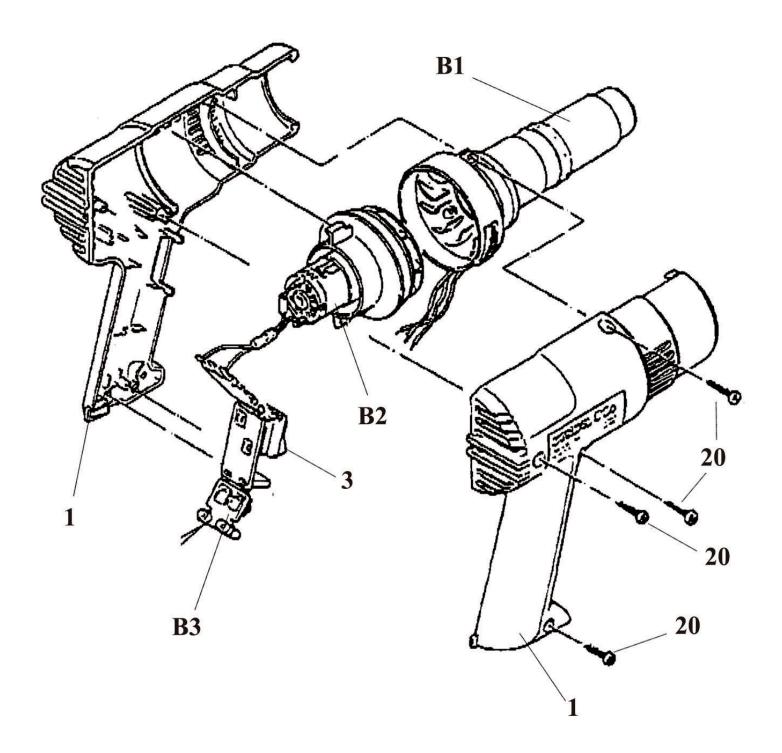

## Hot Air Gun 1600W 2-Speed 300/500°C Model No: HS100CE.V3

| Item | Part No.      | Description          |
|------|---------------|----------------------|
| 1    | HS100CE.V3-01 | HOUSING (L + R)      |
| 3    | HS100CE.V2-03 | SWITCH               |
| 20   | HS100CE.V2-20 | HOUSING SCREWS (7pk) |

| Item | Part No.      | Description           |
|------|---------------|-----------------------|
| B1   | HS100CE.V2-B1 | HEATING ELEMENT 1600W |
| B2   | HS100CE.V2-B2 | MOTOR UNIT            |
| В3   | HS100CE.V2-B3 | CONNECTION BLOCK      |