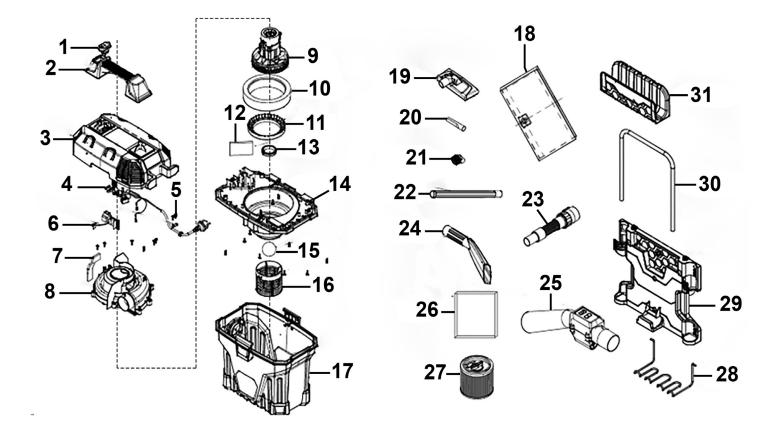

## Parts Information:

## Wall Mounting Garage Vacuum with Remote Control 1500W/230V Model No: GV180WM

| Item | Part No.   | Description                               |
|------|------------|-------------------------------------------|
| 1    | GV180WM.01 | Switch, On/Off Rocker (16A/250V - T85/55) |
| 2    | GV180WM.02 | Handle                                    |
| 3    | GV180WM.03 | Upper Cover                               |
| 4    | GV180WM.04 | Cable                                     |
| 5    | GV180WM.05 | Cable Grip                                |
| 6    | GV180WM.06 | PCB, Remote Control Board, 60 X 52mm      |
| 7    | GV180WM.07 | Foam                                      |
| 8    | GV180WM.08 | Air Flow Cover                            |
| 9    | GV180WM.09 | Motor (Internal 230v 1500w)               |
| 10   | GV180WM.10 | Foam                                      |
| 11   | GV180WM.11 | Rubber Seal Ring 111.4mm ID               |
| 12   | GV180WM.12 | Foam                                      |
| 13   | GV180WM.13 | Seal Ring 46mm ID                         |
| 14   | GV180WM.14 | Lower Cover                               |
| 15   | GV180WM.15 | Plastic Ball 54mm Dia                     |
| 16   | GV180WM.16 | Cartridge Basket                          |

| Item | Part No.    | Description                  |
|------|-------------|------------------------------|
| 17   | GV180WM.17  | Tank                         |
| 18   | GV180WM.18  | Dust Bag for GV180WM         |
| 19   | GV180WM.19  | Combo Brush                  |
| 20   | GV180WM.20  | Crevice Tool                 |
| 21   | GV180WM.21  | Round Brush                  |
| 22   | GV180WM.22  | Extension Tube (Set of 2)    |
| 23   | GV180WM.23  | Hose                         |
| 24   | GV180WM.24  | Car Crevice Tool             |
| 25   | GV180WM.25  | Remote Control               |
| 26   | GV180WM.26  | Foam Filter For GV180WM      |
| 27   | GV180WM.27  | Cartridge Filter For GV180WM |
| 28   | GV180WM.28  | Hanging Frame                |
| 29   | GV180WM.29  | Hanging Frame Ass'y          |
| 30   | GV180WM.30  | Hanging Frame Support        |
| 31   | GV180WM.31  | Upper Hanging Frame          |
|      | GV180WM.14A | Foam Seal Set (Not Shown)    |