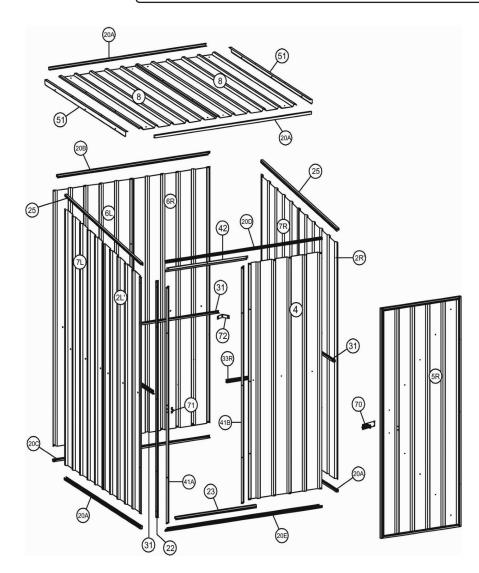

## Parts Information: Galvanized Steel Shed Green 1.5 x 1.5 x 1.9mtr Model No: GSS1515G

| Item | Part No. | Description                      |
|------|----------|----------------------------------|
| 2L   | GSSG.02L | SIDE PANEL (LEFT SIDE)           |
| 2R   | GSSG.02R | SIDE PANEL (RIGHT SIDE)          |
| 4    | GSSG.04  | FRONT PANEL                      |
| 5R   | GSSG.05R | DOOR                             |
| 6L   | GSSG.06L | REAR PANEL (LEFT SIDE)           |
| 6R   | GSSG.06R | REAR PANEL (RIGHT SIDE)          |
| 7L   | GSSG.07L | SIDE PANEL (LEFT SIDE)           |
| 7R   | GSSG.07R | SIDE PANEL (RIGHT SIDE)          |
| 8    | GSSG.08  | ROOF                             |
| 20A  | GSSG.20A | SUPPORT FOR ROOF/SIDE PANEL      |
| 20B  | GSSG.20B | UPPER SUPPORT (REAR PANEL)       |
| 20C  | GSSG.20C | LOWER SUPPORT (REAR PANEL)       |
| 20D  | GSSG.20D | UPPER SUPPORT (DOOR/FRONT PANEL) |
| 20E  | GSSG.20E | LOWER SUPPORT (DOOR/FRONT PANEL) |

| Item | Part No.    | Description                      |
|------|-------------|----------------------------------|
| 22   | GSSG.22     | UPRIGHT SUPPORT BEAM             |
| 23   | GSSG.23     | LOWER SUPPORT (DOOR)             |
| 25   | GSSG.25     | UPPER SUPPORT (SIDE PANEL)       |
| 31   | GSSG.31     | MIDDLE SUPPORT (REAR PANEL)      |
| 33R  | GSSG.33R    | MIDDLE SUPPORT (FRONT PANEL R/S) |
| 41A  | GSSG.41A    | DOOR SUPPORT BEAM (LEFT SIDE)    |
| 41B  | GSSG.41B    | DOOR SUPPORT BEAM (RIGHT SIDE)   |
| 42   | GSSG.42     | UPPER SUPPORT (DOOR)             |
| 51   | GSSG.51     | END ROOF SUPPORT                 |
| 70   | GSSG.70     | BOLT LOCK                        |
| 71   | GSSG.71     | LOCK BRACE                       |
| 72   | GSSG.72     | ANGLE BRACE                      |
|      | GSS1515G.FK | FIXING KIT (NOT SHOWN)           |