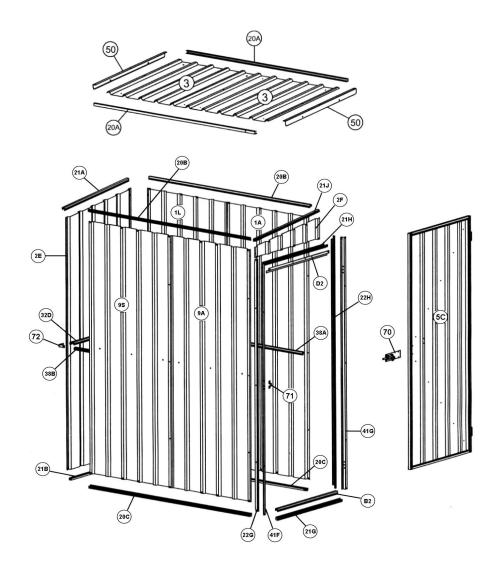

## Galvanized Steel Shed 1.5 x 0.8 x 1.9mtr Model No: GSS150819SD

| Item | Part No. | Description                       |
|------|----------|-----------------------------------|
| 1A   | GSS.01A  | REAR PANEL (R/S)                  |
| 1L   | GSS.01L  | REAR PANEL (LEFT SIDE)            |
| 2E   | GSS.02E  | REAR PANEL                        |
| 2F   | GSS.02F  | GABLE                             |
| 3    | GSS.03   | ROOF PANEL                        |
| 5C   | GSS.05C  | DOOR                              |
| 9A   | GSS.09A  | FRONT PANEL (L/S)                 |
| 98   | GSS.09S  | REAR/SIDE PANEL (LEFT/RIGHT SIDE) |
| 20A  | GSS.20A  | SUPPORT FOR ROOF/SIDE PANEL       |
| 20B  | GSS.20B  | UPPER SUPPORT (REAR PANEL)        |
| 20C  | GSS.20C  | LOWER SUPPORT (REAR PANEL)        |
| 21A  | GSS.21A  | UPPER SUPPORT (SIDE PANEL)        |
| 21B  | GSS.21B  | LOWER SUPPORT (SIDE PANEL)        |
| 21G  | GSS.21G  | LOWER SUPPORT                     |
| 21H  | GSS.21H  | LOWER SUPPORT FOR GABLE           |

| Item | Part No. | Description                 |
|------|----------|-----------------------------|
| 21J  | GSS.21J  | UPPER SUPPORT FOR GABLE     |
| 22G  | GSS.22G  | UPPER SUPPORT BEAM (L/S)    |
| 22H  | GSS.22H  | UPPER SUPPORT BEAM (R/S)    |
| 32D  | GSS.32D  | MIDDLE SUPPORT (REAR PANEL) |
| 38A  | GSS.38A  | MIDDLE SUPPORT (SIDE PANEL) |
| 38B  | GSS.38B  | MIDDLE SUPPORT (SIDE PANEL) |
| 41F  | GSS.41F  | DOOR SUPPORT BEAM (L/S)     |
| 41G  | GSS.41G  | DOOR SUPPORT BEAM (R/S)     |
| 50   | GSS.50   | END ROOF SUPPORT            |
| B2   | GSS.B2   | DOOR SUPPORT                |
| D2   | GSS.D2   | DOOR SUPPORT                |
| 70   | GSS.70   | BOLT LOCK                   |
| 71   | GSS.71   | LOCK BRACE                  |
| 72   | GSS.72   | ANGLE BRACE                 |