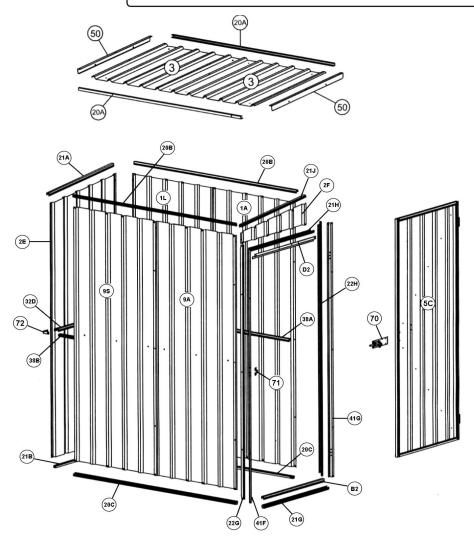

## Model No: GSS150819SDG

| Item | Part No. | Description                       |
|------|----------|-----------------------------------|
| 1A   | GSSG.01A | REAR PANEL (R/S)                  |
| 1L   | GSSG.01L | REAR PANEL (LEFT SIDE)            |
| 2E   | GSSG.02E | REAR PANEL                        |
| 2F   | GSSG.02F | GABLE                             |
| 3    | GSSG.03  | ROOF PANEL                        |
| 5C   | GSSG.05C | DOOR                              |
| 9A   | GSSG.09A | FRONT PANEL (L/S)                 |
| 98   | GSSG.09S | REAR/SIDE PANEL (LEFT/RIGHT SIDE) |
| 20A  | GSSG.20A | SUPPORT FOR ROOF/SIDE PANEL       |
| 20B  | GSSG.20B | UPPER SUPPORT (REAR PANEL)        |
| 20C  | GSSG.20C | LOWER SUPPORT (REAR PANEL)        |
| 21A  | GSSG.21A | UPPER SUPPORT (SIDE PANEL)        |
| 21B  | GSSG.21B | LOWER SUPPORT (SIDE PANEL)        |
| 21G  | GSSG.21G | LOWER SUPPORT                     |
| 21H  | GSSG.21H | LOWER SUPPORT FOR GABLE           |

| Item | Part No. | Description                               |
|------|----------|-------------------------------------------|
| 21J  | GSSG.21J | UPPER SUPPORT FOR GABLE                   |
| 22G  | GSSG.22G | UPPER SUPPORT BEAM (L/S)                  |
| 22H  | GSSG.22H | UPPER SUPPORT BEAM (R/S)                  |
| 32D  | GSSG.32D | MIDDLE SUPPORT (REAR PANEL)               |
| 38A  | GSSG.38A | MIDDLE SUPPORT (SIDE PANEL)               |
| 38B  | GSSG.38B | MIDDLE SUPPORT (SIDE PANEL)               |
| 41F  | GSSG.41F | DOOR SUPPORT BEAM (L/S)                   |
| 41G  | GSSG.41G | DOOR SUPPORT BEAM (R/S)                   |
| 50   | GSSG.50  | END ROOF SUPPORT                          |
| B2   | GSSG.70  | BOLT LOCK                                 |
| D2   | GSSG.71  | LOCK BRACE                                |
| 70   | GSSG.72  | ANGLE BRACE                               |
| 71   | GSSG.B2  | DOOR SUPPORT                              |
| 72   | GSSG.D2  | DOOR SUPPORT                              |
|      | GSSG.FK  | FIXING KIT (FOR GSS150819SDG) (NOT SHOWN) |