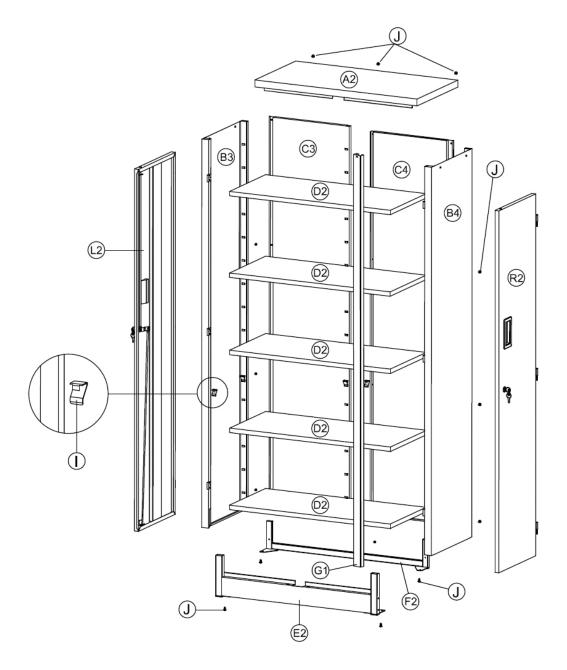

## **Galvanized Steel Floor Cabinet 5 Shelf** Model No: GSC86335

| Item | Part No.    | Description        |
|------|-------------|--------------------|
| A2   | GSC86335.A2 | TOP PANEL          |
| В3   | GSC86335.B3 | LEFT SIDE PANEL    |
| B4   | GSC86335.B4 | RIGHT SIDE PANEL   |
| C3   | GSC86335.C3 | LEFT BACK PANEL    |
| C4   | GSC86335.C4 | RIGHT BACK PANEL   |
| D2   | GSC86335.D2 | SHELF (855X285X20) |
| E2   | GSC86335.E2 | FRONT BASE BRACKET |
| F2   | GSC86335.F2 | BACK BASE BRACKET  |

| Item | Part No.    | Description                             |
|------|-------------|-----------------------------------------|
| G1   | GSC86335.G1 | MIDDLE COLUMN                           |
| ı    | GSC86335.I  | SHELF SUPPORT                           |
| J    | GSC86335.J  | 8*10mm SELF TAPPING SCREW               |
| L2   | GSC86335.L2 | LEFT DOOR                               |
| R2   | GSC86335.R2 | RIGHT DOOR                              |
|      | GSC86335.LK | LOCK & KEY (NOT SHOWN)                  |
|      | GSC86335.LB | LOCKING BAR SET (FOR DOORS) (NOT SHOWN) |