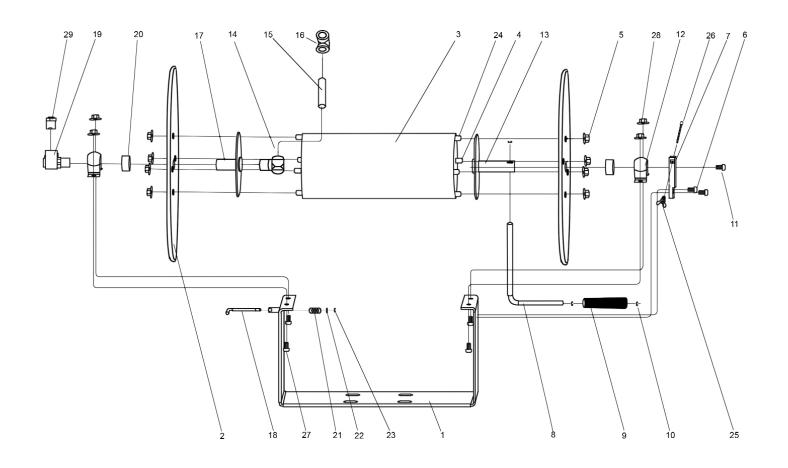

## **Hand Cranked Hose Reel 80mtr Capacity Model No: GH80**

| Item | Part No. | Description                 |
|------|----------|-----------------------------|
| 1    | GH80.01  | Base                        |
| 2    | GH80.02  | Flange                      |
| 3    | GH80.03  | Drum                        |
| 4    | GH80.04  | Screw Lever                 |
| 5    | NLN10.S  | Nyloc Nut M10 Zinc (Single) |
| 6    | GH80.06  | Locking Bolt                |
| 7    | GH80.07  | Bracket                     |
| 8    | GH80.08  | Handle Axle                 |
| 9    | GH80.09  | Handle                      |
| 10   | GH80.10  | Circlip                     |
| 11   | GH80.11  | Bolt M8x10                  |
| 12   | GH80.12  | Bearing Assembly            |
| 13   | GH80.13  | Support Assembly            |
| 14   | GH80.14  | Fitting                     |
| 15   | GH80.15  | Link Tube                   |

| Item | Part No.  | Description                        |
|------|-----------|------------------------------------|
| 16   | GH80.16   | Fitting                            |
| 17   | GH80.17   | Support Assembly                   |
| 18   | GH80.18   | Locking Pin                        |
| 19   | GH80.19   | Swivel Valve Assembly              |
| 20   | GH80.20   | Plastic Bushing                    |
| 21   | GH80.21   | Spring                             |
| 22   | GH80.22   | Washer                             |
| 23   | GH80.23   | E-Ring                             |
| 24   | GH80.24   | Stud                               |
| 25   | SM1303.24 | Carriage Bolt M6x60                |
| 26   | GH80.26   | Nut                                |
| 27   | SS816.S   | Hex Head Set Screw M8x16mm Single  |
| 28   | NLN8.S    | Nyloc Nut M8 Zinc Din 985 (Single) |
| 29   | GH80.29   | Fitting                            |