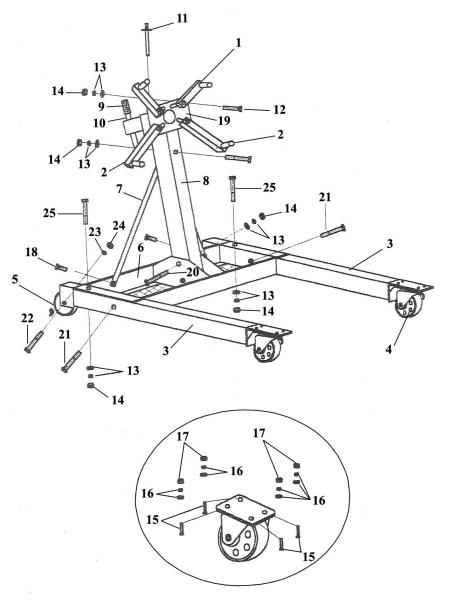

## **Engine Stand 900kg** Model No: ES900.V2

| Item | Part No.     | Description                        |
|------|--------------|------------------------------------|
| 1    | ES900.V2-01  | MOUNTING ARM (SHORT)               |
| 2    | ES900.V2-02  | MOUNTING ARM (LONG)                |
| 3    | ES900.V2-03  | LEG                                |
| 4    | ES900.V2-04  | WHEEL,SWIVEL CASTOR (90x10x30x120) |
| 5    | ES900.V2-05  | WHEEL 4" 100X40X14                 |
| 6    | ES900.V2-06  | BASE                               |
| 7    | ES900.V2-07  | MAIN POST BRACE                    |
| 8    | ES900.V2-08  | MAIN POST                          |
| 9    | ES900.V2-09  | HANDLE GRIP                        |
| 10   | ES900F.V2-16 | HANDLE                             |
| 11   | ES900.V2-11  | PIN                                |
| 12   | ES900.V2-12  | BOLT M14X70                        |
| 13   | ES900.V2-13  | FLAT WASHER (M14)                  |

| Item | Part No.    | Description                          |
|------|-------------|--------------------------------------|
| 14   | SN14.S      | STEEL NUT M14 ZINC DIN934(SINGLE)    |
| 15   | ES900.V2-15 | BOLT M14X35 c/w washer & nut.        |
| 16   | RW825.S     | REPAIR WASHER M8x25 (SINGLE)         |
| 17   | SN8.SB      | STEEL NUT M8 BLACK (SINGLE)          |
| 18   | ES900.V2-18 | BOLT (M14*35)                        |
| 19   | ES900.V2-19 | HEAD                                 |
| 20   | ES900.V2-20 | BOLT M14X100                         |
| 21   | ES900.V2-21 | BOLT M14X90                          |
| 22   | ES900.V2-22 | BOLT M12X75                          |
| 23   | YK509FAH.06 | FLAT WASHER M12                      |
| 24   | SN12.SB     | STEEL NUT M12 BLACK (SINGLE)         |
| 25   | HHB14110.SB | HEX HEAD BOLT M14x110mm SINGLE BLACK |