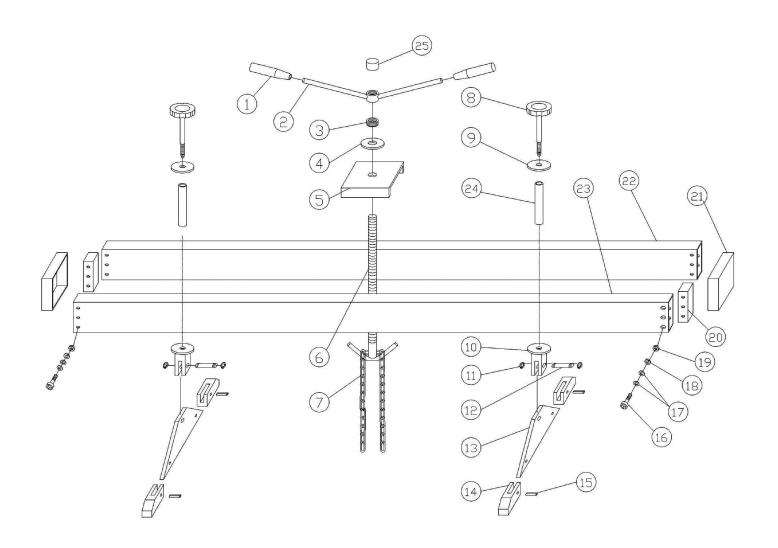

## Engine Support Beam 300kg Aluminium Model No: ES300A

| Item | Part No.  | Description          |
|------|-----------|----------------------|
| 1    | ES300A.01 | HANDLE BAR GRIP      |
| 2    | ES300A.02 | TOP CLAMP            |
| 3    | B/51104   | BEARING RACE 51104   |
| 4    | ES300A.04 | REPAIR WASHER M22x58 |
| 5    | ES300A.05 | PLATE                |
| 6    | ES300A.06 | ADJUSTABLE SCREW     |
| 7    | ES300A.07 | CHAIN                |
| 8    | ES300A.08 | FOOT SCREW           |
| 9    | ES300A.09 | REPAIR WASHER M12x58 |
| 10   | ES300A.10 | STANDING BLOCK       |
| 11   | ES300A.11 | RETAINING RING       |
| 12   | ES300A.12 | STANDING BLOCK PIN   |
| 13   | ES300A.13 | FOOT                 |

| Item | Part No.  | Description                       |
|------|-----------|-----------------------------------|
| 14   | ES300A.14 | RUBBER FOOT                       |
| 15   | ES300A.15 | SPRING PIN (3x16)                 |
| 16   | ES300A.16 | SCREW (M8x45)                     |
| 17   | ES300A.17 | WASHER (8mm)                      |
| 18   | ES300A.18 | SPRING WASHER (8mm)               |
| 19   | SN8.S     | STEEL NUT M8 ZINC DIN934 (SINGLE) |
| 20   | ES300A.20 | CONNECTING BLOCK                  |
| 21   | ES300A.21 | END COVER                         |
| 22   | ES300A.22 | BEAM, RIGHT SIDE (ALUMINIUM)      |
| 23   | ES300A.23 | BEAM, LEFT SIDE (ALUMINIUM)       |
| 24   | ES300A.24 | FOOT SCREW SLEEVE                 |
| 25   | ES300A.25 | COVER FOR TOP CLAMP               |