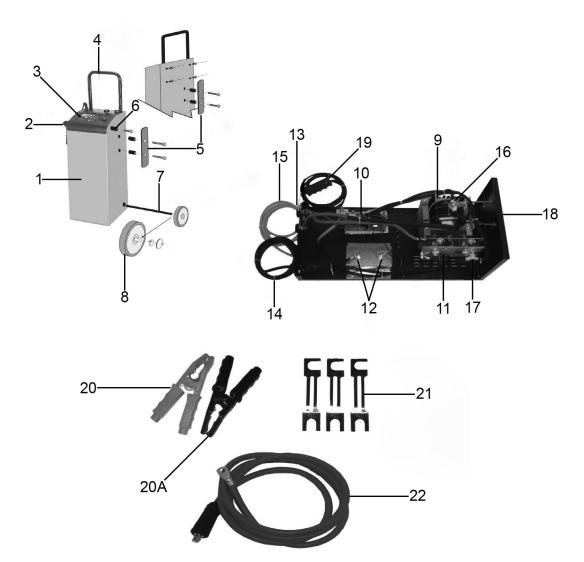

## **Electronic Charger Starter 100/650A** 12/24V

**Model No: ECS650** 

| Item   | Part No.  | Description             |
|--------|-----------|-------------------------|
| Itelli | rait No.  | Description             |
| 1      | ECS650.01 | Front Panel             |
| 2      | ECS650.02 | Top Panel               |
| 3      | ECS650.03 | Display Panel           |
| 4      | ECS650.04 | Handle                  |
| 5      | ECS650.05 | Cable Reel Kit          |
| 6      | ECS650.06 | Clamp Support Kit       |
| 7      | ECS650.07 | Wheel Axle              |
| 8      | ECS650.08 | Wheel, Fixed (Set Of 2) |
| 9      | ECS650.09 | Transformer             |
| 10     | ECS650.10 | PCB                     |
| 11     | ECS650.11 | Rectifier               |
| 12     | ECS650.12 | Fuse Support            |
| 13     | ECS650.13 | Power Outlet            |

| Item | Part No.   | Description                        |
|------|------------|------------------------------------|
| 14   | ECS650.14  | Cable, Negative                    |
| 15   | ECS650.15  | Mains Cable                        |
| 16   | ECS650.16  | Thermostat 13A                     |
| 17   | ECS650.17  | Thermostat 11A                     |
| 18   | ECS650.18  | Base                               |
| 19   | ECS650.19  | Remote Start Cable + Control       |
| 20   | ECS650.20  | Clamp, Positive                    |
| 20A  | ECS650.20A | Clamp, Negative                    |
| 21   | 120/122452 | Fuse                               |
| 22   | ECS650.22  | Cable, Positive                    |
|      | ECS650.16B | Bracket For Thermostat (Not Shown) |
|      | ECS650.17B | Bracket For Thermostat (Not Shown) |
|      | 120/802131 | Fuse, Pack of 10 (Not Shown)       |