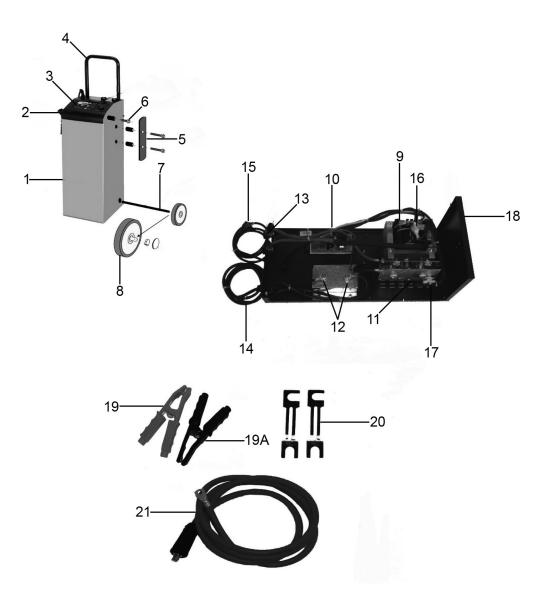

## Parts Information: Electronic Charger Starter 75/400A 12/24V Model No: ECS400

| Item | Part No.     | Description             |
|------|--------------|-------------------------|
| 1    | ECS400.01    | Front Panel             |
| 2    | ECS650.02    | Top Panel               |
| 3    | ECS400.03    | Display Panel           |
| 4    | ECS650.04    | Handle                  |
| 5    | ECS650.05    | Cable Reel Kit          |
| 6    | ECS650.06    | Clamp Support Kit       |
| 7    | ECS650.07    | Wheel Axle              |
| 8    | ECS650.08    | Wheel, Fixed (Set Of 2) |
| 9    | ECS400.09    | Transformer             |
| 10   | ECS650.10    | РСВ                     |
| 11   | SSTART500.15 | Rectifier               |
| 12   | ECS650.12    | Fuse Support            |

| Item | Part No.   | Description                  |
|------|------------|------------------------------|
| 13   | ECS650.13  | Power Outlet                 |
| 14   | ECS400.14  | Cable, Negative              |
| 15   | MC3CX2.5   | Mains Cable                  |
| 16   | ECS650.16  | Thermostat 13A               |
| 17   | ECS650.17  | Thermostat 11A               |
| 18   | ECS650.18  | Base                         |
| 19   | ECS650.20  | Positive Clamp               |
| 19A  | ECS650.20A | Negative Clamp               |
| 20   | 120/122452 | Fuse                         |
| 21   | ECS400.21  | Cable, Positive              |
|      | 120/802131 | Fuse, Pack of 10 (Not Shown) |