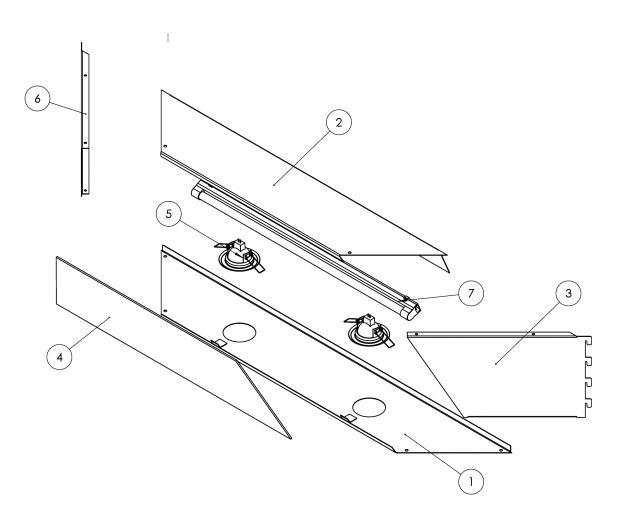

## Parts Information: Siegen Lightbox Model No: DSLBS

| Item | Part No. | Description              |
|------|----------|--------------------------|
| 1    | DSLBS.01 | HEADER BOTTOM RAIL ASS'Y |
| 2    | DSLBS.02 | HEADER TOP RAIL          |
| 3    | DSLBS.03 | HEADER SIDE (RIGHT SIDE) |
| 4    | DSLBS.04 | ACRYLIC HEADER DISPLAY   |
| 5    | DSLBS.05 | BULB CLIP ASS'Y          |

| Item | Part No. | Description                       |
|------|----------|-----------------------------------|
| 6    | DSLBS.06 | HEADER SIDE (LEFT SIDE)           |
| 7    | DSLBS.07 | LIGHT TUBE                        |
|      | DSLB.05  | BULB CLIP ASS'Y (NOT SHOWN)       |
|      | DSLB.08  | LIGHT BOX LED FITTING (NOT SHOWN) |