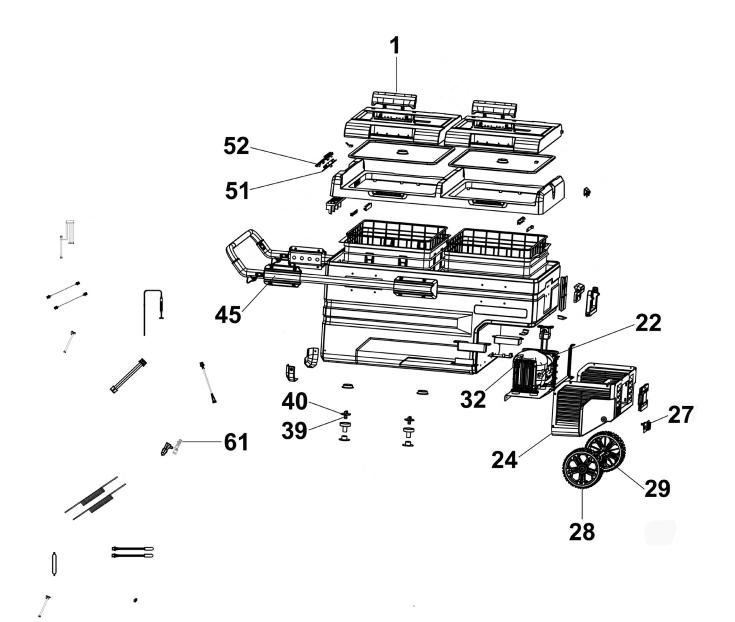

## Parts Information: Dellonda 95L Portable Car Fridge, Freezer, 12/24/230V Dual Zone Compressor Model No: DL128

| Item | Part No. | Description               |
|------|----------|---------------------------|
| 1    | DL10143  | Lid Latch                 |
| 22   | DL10144  | Fan                       |
| 24   | DL10177  | Rear Cover (DL128)        |
| 27   | DL10145  | DC Socket                 |
| 28   | DL10146  | Wheel                     |
| 29   | DL10208  | Axle DL128                |
| 32   | DL10149  | Compressor Control Module |

| Item | Part No. | Description            |
|------|----------|------------------------|
| 39   | DL10147  | Rubber 'O' Ring        |
| 40   | DL10148  | Drain Plug             |
| 45   | DL10191  | Pull Handle Assy DL128 |
| 51   | DL10151  | РСВ                    |
| 52   | DL10150  | Display Panel          |
| 61   | DL10153  | DC Power Cable         |