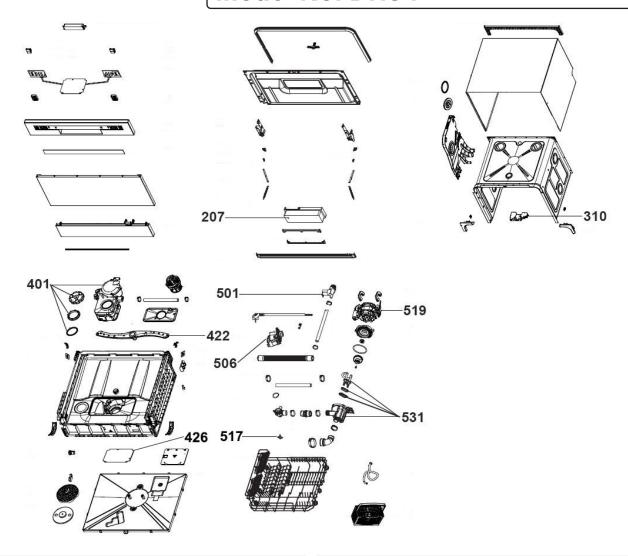

Parts Information:

## **Baridi Compact Tabletop** Dishwasher 6 Place Settings, 6 Programmes, Low Noise, 6.5L Cycle, Start Delay - Silver Model No: DH84

| Item | Part No. | Description          |
|------|----------|----------------------|
| 207  | DH10255  | Dispenser            |
| 310  | DH10256  | Door Switch Assembly |
| 401  | DH10257  | Softener Assembly    |
| 422  | DH10258  | Spray Arm Assembly   |
| 426  | DH10486  | Main Control Board   |

|  | Item | Part No. | Description        |
|--|------|----------|--------------------|
|  | 501  | DH10259  | Inlet Valve        |
|  | 506  | DH10260  | Drain Pump         |
|  | 517  | DH10487  | Temperature Sensor |
|  | 519  | DH10261  | Induction Pump     |
|  | 531  | DH10263  | Heating Elements   |