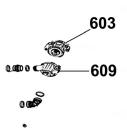

| Item | Part No. | Description             |
|------|----------|-------------------------|
| 422  | DH10882  | Foot                    |
| 433  | DH10369  | Inlet Valve             |
| 434  | DH10883  | Main Control Panel      |
| 510  | DH10884  | Middle Sprayer Assembly |
| 511  | DH10885  | Lower Sprayer           |
| 603  | DH10886  | Induction Pump          |
| 609  | DH10375  | Heating Elements        |