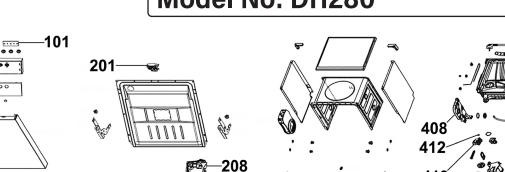

## Parts Information: Baridi Regular Sized Freestanding Dishwasher 60cm Wide 13 Place Settings -Silver Model No: DH280

100

| Item | Part No. | Description           |
|------|----------|-----------------------|
| 101  | DH10879  | Display Circuit Board |
| 201  | DH10880  | Door Switch Assembly  |
| 208  | DH10365  | Dispenser             |
| 408  | DH10881  | Air Breather          |
| 412  | DH10487  | Temperature Sensor    |
| 413  | DH10260  | Drain Pump            |
| 419  | DH10366  | Softener              |