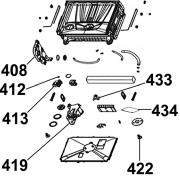

## Parts Information: Baridi Regular Sized Freestanding Dishwasher 60cm Wide 13 Place Settings -Silver Model No: DH280

100

| Item | Part No. | Description           |
|------|----------|-----------------------|
| 101  | DH10879  | Display Circuit Board |
| 201  | DH10880  | Door Switch Assembly  |
| 208  | DH10365  | Dispenser             |
| 408  | DH10881  | Air Breather          |
| 412  | DH10487  | Temperature Sensor    |
| 413  | DH10260  | Drain Pump            |
| 419  | DH10366  | Softener              |

| Item | Part No. | Description             |
|------|----------|-------------------------|
| 422  | DH10882  | Foot                    |
| 433  | DH10369  | Inlet Valve             |
| 434  | DH10883  | Main Control Panel      |
| 510  | DH10884  | Middle Sprayer Assembly |
| 511  | DH10885  | Lower Sprayer           |
| 603  | DH10886  | Induction Pump          |
| 609  | DH10375  | Heating Elements        |