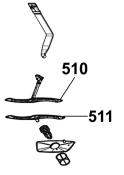

| Item | Part No. | Description             |
|------|----------|-------------------------|
| 422  | DH10882  | Foot                    |
| 433  | DH10369  | Inlet Valve             |
| 434  | DH10883  | Main Control Panel      |
| 510  | DH10884  | Middle Sprayer Assembly |
| 511  | DH10885  | Lower Sprayer           |
| 603  | DH10886  | Induction Pump          |
| 609  | DH10375  | Heating Elements        |