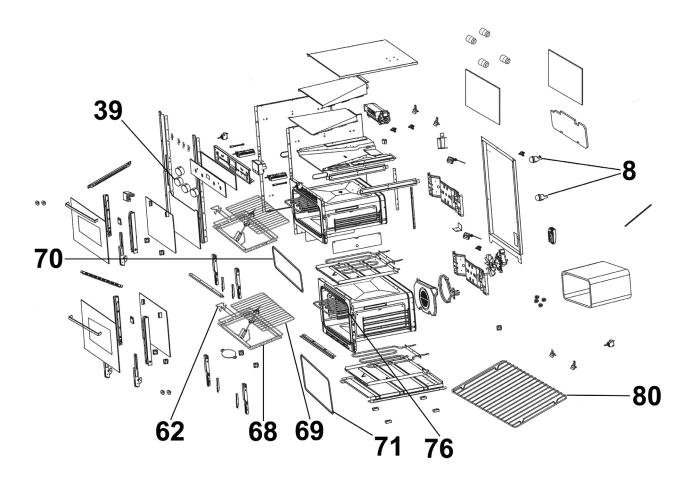

Parts Information:

## 90cm Built-In Double Oven, 88L Capacity, **Energy Rating A - Black**

Model No: DH279

| Item | Part No. | Description      |
|------|----------|------------------|
| 8    | DH10849  | Lamp             |
| 39   | DH10857  | Knob             |
| 62   | DH10856  | Grill Pan Handle |
| 68   | DH10855  | Grill Pan        |
| 69   | DH10853  | Grill Pan Rack   |

| Item | Part No. | Description |
|------|----------|-------------|
| 70   | DH10858  | Door Seal   |
| 71   | DH10854  | Door Seal   |
| 76   | DH10851  | Door Seal   |
| 80   | DH10850  | Wire Rack   |