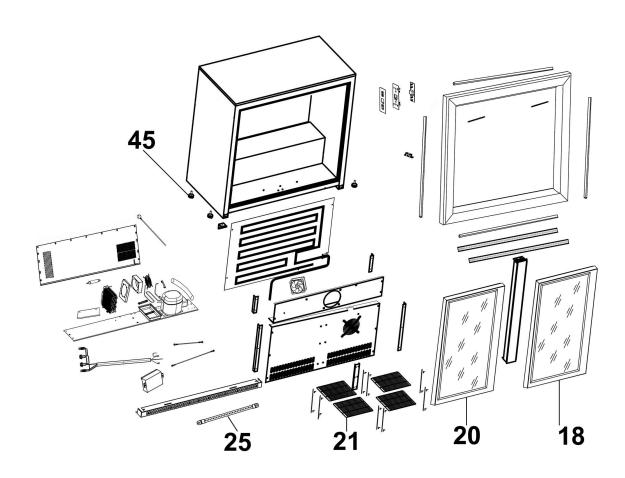

## **Bar Drinks Fridge/Cooler, 190L** Capacity

Model No: DH273

| Item | Part No. | Description       |
|------|----------|-------------------|
| 18   | DH10732  | Sliding Door (RH) |
| 20   | DH10733  | Sliding Door (LH) |
| 21   | DH10730  | Shelf             |

|   | Item | Part No. | Description |
|---|------|----------|-------------|
| ſ | 25   | DH10731  | Lamp        |
|   | 45   | DH10726  | Foot        |

NOTE: It is our policy to continually improve products and as such we reserve the right to alter data, specifications and component parts without prior notice. There may be alternative versions of this product, please contact us should you require this information.