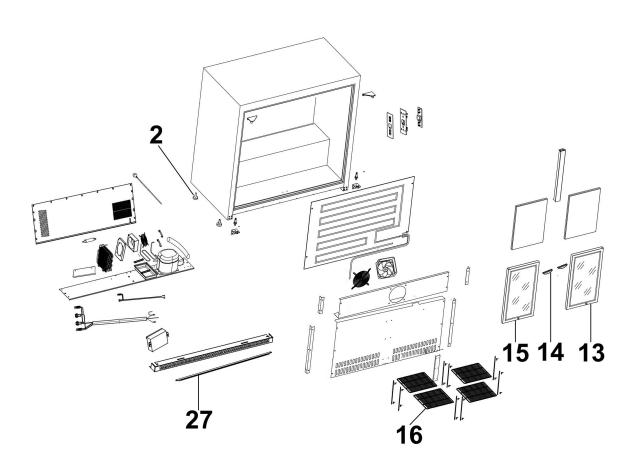

## Parts Information: Baridi Hinged Double Door, Back Bar Drinks Fridge/Cooler, 190L **Bar Drinks Fridge/Cooler, 190L** Capacity

Model No: DH272

| Item | Part No. | Description |
|------|----------|-------------|
| 2    | DH10726  | Foot        |
| 13   | DH10727  | Door RH     |
| 14   | DH10728  | Door Handle |

| Item | Part No. | Description |
|------|----------|-------------|
| 15   | DH10729  | Door LH     |
| 16   | DH10730  | Shelf       |
| 27   | DH10731  | Lamp        |

NOTE: It is our policy to continually improve products and as such we reserve the right to alter data, specifications and component parts without prior notice. There may be alternative versions of this product, please contact us should you require this information.