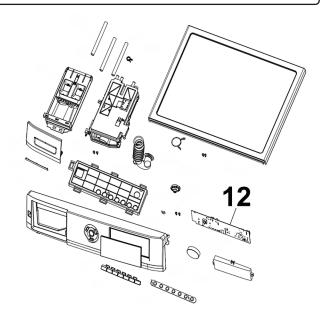

### Parts Information:

8/5kg Washer Dryer, Front Loading, 1400rpm Energy Rating A - White Model No: DH263

| Item | Part No. | Description   |
|------|----------|---------------|
| 12   | DH10841  | Control Board |