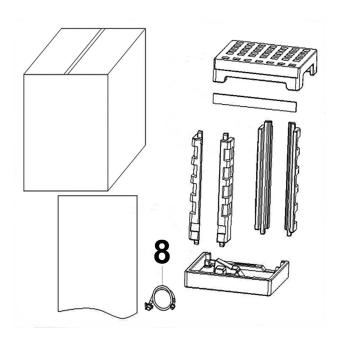

| Item | Part No. | Description      |
|------|----------|------------------|
| 8    | DH10832  | Water Inlet Hose |

NOTE: It is our policy to continually improve products and as such we reserve the right to alter data, specifications and component parts without prior notice. IMPORTANT: No liability is accepted for incorrect use of product. Spare parts must be fitted by a competent person WARRANTY: Guarantee is 12 months from purchase date, proof of which will be required for any claim.