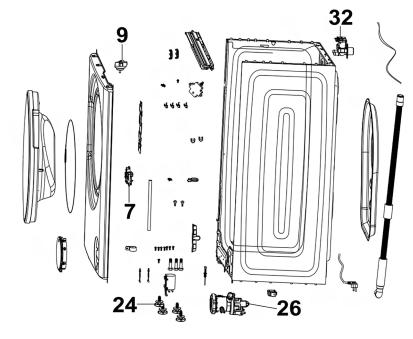

### 8/5kg Washer Dryer, Front Loading, 1400rpm Energy Rating A - White Model No: DH263

| Item | Part No. | Description          |
|------|----------|----------------------|
| 7    | DH10833  | Hinge                |
| 9    | DH10821  | Water Level Sensor   |
| 24   | DH10834  | Adjustable Foot      |
| 26   | DH10823  | Drain Pump           |
| 32   | DH10835  | Inlet Solenoid Valve |