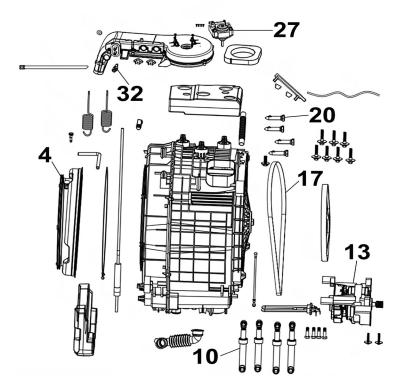

| Item | Part No. | Description         |
|------|----------|---------------------|
| 4    | DH10836  | Door Seal           |
| 10   | DH10828  | Shock Absorber      |
| 13   | DH10837  | Motor               |
| 17   | DH10838  | Drive Belt          |
| 20   | DH10827  | Pin, Shock Absorber |
| 27   | DH10839  | Fan Motor           |
| 32   | DH10840  | Thermostat          |