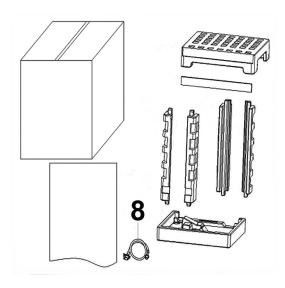

| Item | Part No. | Description      |
|------|----------|------------------|
| 8    | DH10832  | Water Inlet Hose |

NOTE: It is our policy to continually improve products and as such we reserve the right to alter data, specifications and component parts without prior notice. IMPORTANT: No liability is accepted for incorrect use of product. Spare parts must be fitted by a competent person WARRANTY: Guarantee is 12 months from purchase date, proof of which will be required for any claim.