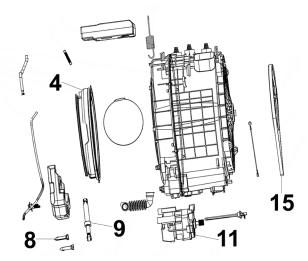

| Item | Part No. | Description     |
|------|----------|-----------------|
| 15   | DH10824  | Adjustable Foot |
| 17   | DH10825  | Door Lock       |

| Item | Part No. | Description         |
|------|----------|---------------------|
| 4    | DH10826  | Door Seal           |
| 8    | DH10827  | Pin, Shock Absorber |
| 9    | DH10828  | Shock Absorber      |

| Item | Part No. | Description |
|------|----------|-------------|
| 11   | DH10829  | Motor       |
| 15   | DH10830  | Drive Belt  |
|      |          |             |

NOTE: It is our policy to continually improve products and as such we reserve the right to alter data, specifications and component parts without prior notice. IMPORTANT: No liability is accepted for incorrect use of product. Spare parts must be fitted by a competent person WARRANTY: Guarantee is 12 months from purchase date, proof of which will be required for any claim.