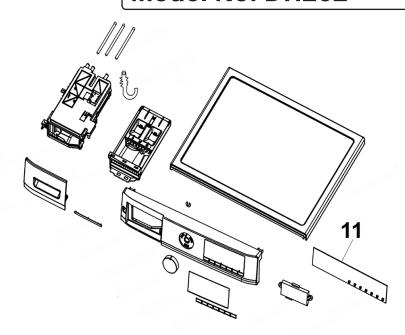

## Parts Information:

8kg Washing Machine, Front Loading, 1400rpm Energy Rating A - White Model No: DH262

| Item | Part No. | Description   |
|------|----------|---------------|
| 11   | DH10831  | Control Board |