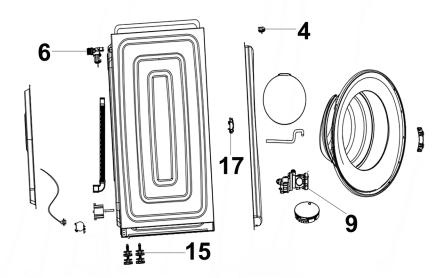

## Parts Information:

8kg Washing Machine, Front Loading, 1400rpm Energy Rating A - White Model No: DH262

| Item | Part No. | Description        |
|------|----------|--------------------|
| 4    | DH10821  | Water Level Sensor |
| 6    | DH10822  | Water Inlet Valve  |
| 9    | DH10823  | Drain Pump         |

| Item | Part No. | Description     |
|------|----------|-----------------|
| 15   | DH10824  | Adjustable Foot |
| 17   | DH10825  | Door Lock       |

| Item | Part No. | Description         |
|------|----------|---------------------|
| 4    | DH10826  | Door Seal           |
| 8    | DH10827  | Pin, Shock Absorber |
| 9    | DH10828  | Shock Absorber      |