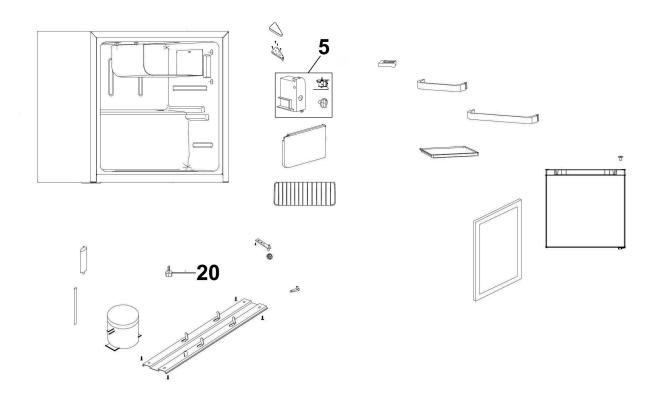

## 46L Capacity - White Model No: DH256

| Item | Part No. | Description             |
|------|----------|-------------------------|
| 5    | DH10720  | Temperature Control Box |

| Item | Part No. | Description     |
|------|----------|-----------------|
| 20   | DH10711  | Adjustable Foot |