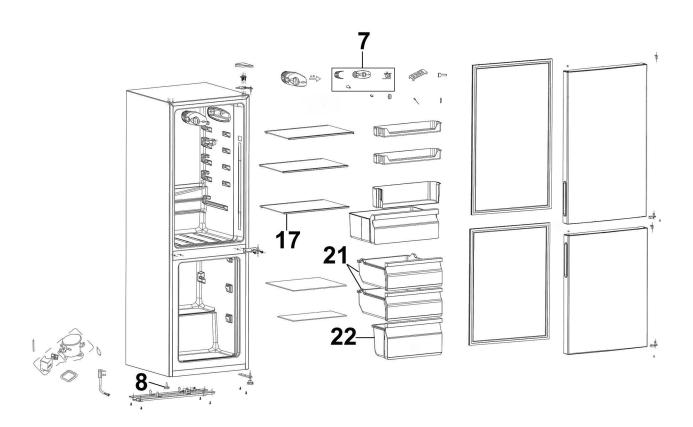

## 157L Capacity Low Frost - Black Model No: DH253

| Item | Part No. | Description                  |
|------|----------|------------------------------|
| 7    | DH10713  | Temperature Control Box Assy |
| 8    | DH10711  | Adjustable Foot              |
| 17   | DH10716  | Glass Shelf (inc trims)      |

| Item | Part No. | Description          |
|------|----------|----------------------|
| 21   | DH10717  | Freezer Drawer       |
| 22   | DH10718  | Freezer Lower Drawer |
|      |          |                      |