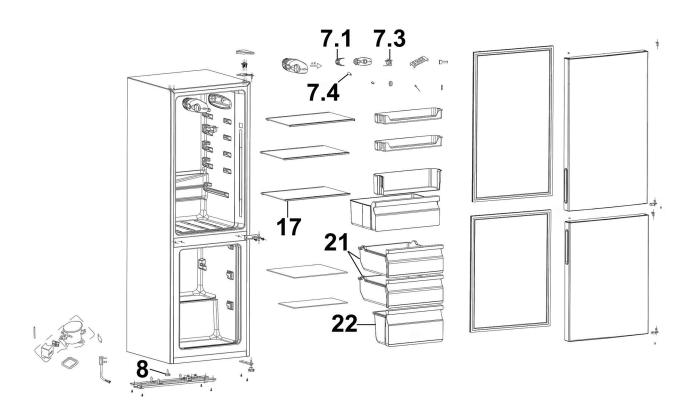

## **157L Capacity Low Frost - White** Model No: DH252

| Item | Part No. | Description     |
|------|----------|-----------------|
| 7.1  | DH10713  | Lamp Cover      |
| 7.3  | DH10714  | Thermostat      |
| 7.4  | DH10715  | Led Light       |
| 8    | DH10711  | Adjustable Foot |

| Item | Part No. | Description          |
|------|----------|----------------------|
| 17   | DH10716  | Glass Shelf          |
| 21   | DH10717  | Freezer Drawer       |
| 22   | DH10718  | Freezer Lower Drawer |