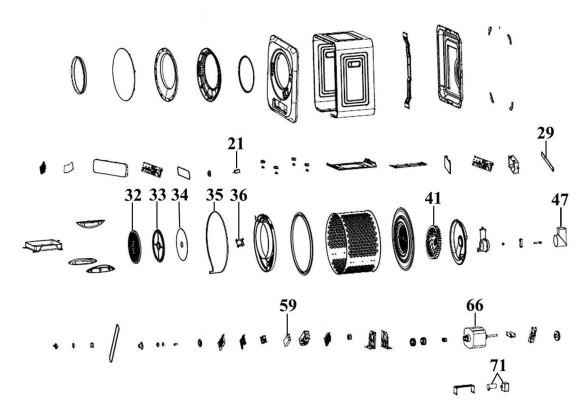

Parts Information:

**Baridi Small Tumble Dryer,** Portable, 2.5kg, Vented, Perfect for **Counter Top or Wall Mounted Use** with Digital Controls, Compact, **Black Mini Spin Dryer** Model No: DH229

| Item | Part No. | Description      |
|------|----------|------------------|
| 21   | DH10496  | Door Stop Switch |
| 29   | DH10503  | Hanger Bracket   |
| 32   | DH10501  | Filter Cover     |
| 33   | DH10502  | Filter Network   |
| 34   | DH10500  | Filter Cotton    |
| 35   | DH10497  | Roller Belt      |

| Item | Part No. | Description                |
|------|----------|----------------------------|
| 36   | DH10494  | Temperature Control Switch |
| 41   | DH10498  | Wind Wheel                 |
| 47   | DH10504  | Exhaust Pipe               |
| 59   | DH10495  | PTC Heater                 |
| 66   | DH10492  | Motor                      |
| 71   | DH10493  | Capacitor                  |