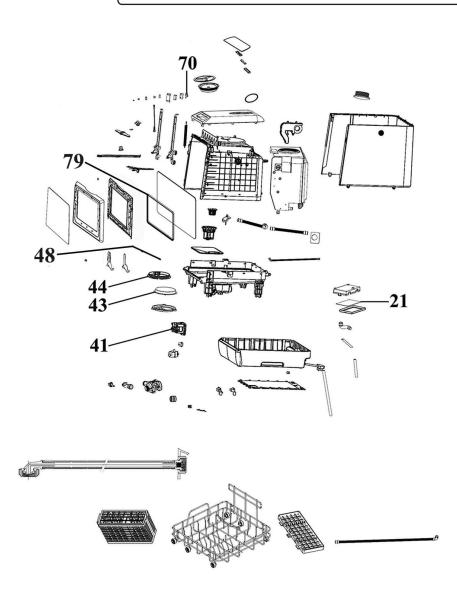

## Parts Information: Mini Portable Tabletop 5L Dishwasher with 2-4 Place Settings, **5 Wash Functions Model No: DH224**

| Item | Part No. | Description |
|------|----------|-------------|
| 21   | DH10621  | Power PCB   |
| 41   | DH10618  | Drain Pump  |
| 43   | DH10619  | Heater      |
| 44   | DH10624  | Heater Seal |

| Item | Part No. | Description        |
|------|----------|--------------------|
| 48   | DH10623  | Door Bottom Seal   |
| 70   | DH10620  | Temperature Sensor |
| 79   | DH10622  | Door Seal          |