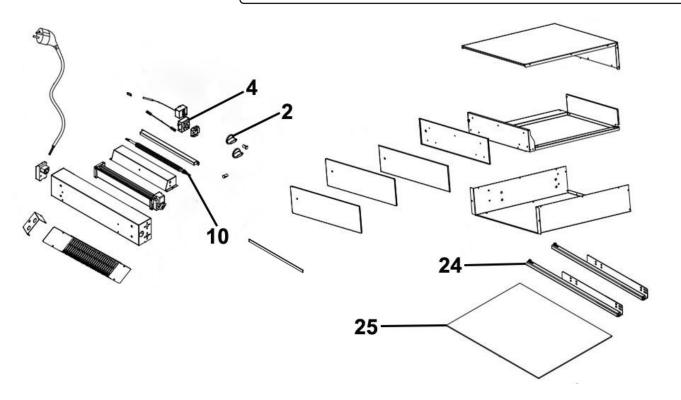

## Parts Information: Baridi 60cm Built-In Warming Drawer, Push-to-Open, Anti-Slip Mat, Black/Stainless Steel Model No: DH202

| Item | Part No. | Description  |  |
|------|----------|--------------|--|
| 2    | DH10533  | Knob         |  |
| 4    | DH10534  | Timer        |  |
| 10   | DH10535  | Heat Element |  |

| Item | Part No. | Description       |
|------|----------|-------------------|
| 24   | DH10536  | Telescopic Runner |
| 25   | DH10537  | Fibre Mat         |

NOTE: It is our policy to continually improve products and as such we reserve the right to alter data, specifications and component parts without prior notice. There may be alternative versions of this product, please contact us should you require this information. IMPORTANT: No liability is accepted for incorrect use of product. Spare parts must be fitted by a competent person