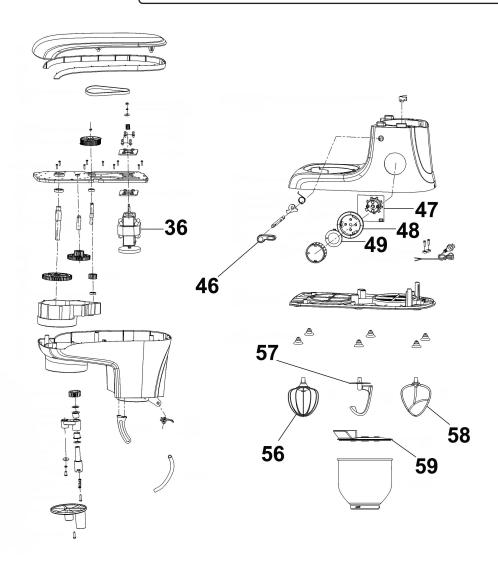

## **Accessories 8L - Black Model No: DH174**

| Item | Part No. | Description |
|------|----------|-------------|
| 36   | DH10810  | Motor       |
| 46   | DH10808  | Shaft Knob  |
| 47   | DH10811  | PCB Board   |
| 48   | DH10809  | Panel Glass |
| 49   | DH10807  | Rotary Knob |

| Item | Part No. | Description  |
|------|----------|--------------|
| 56   | DH10805  | Egg Whisk    |
| 57   | DH10803  | Dough Hook   |
| 58   | DH10804  | Mixing Blade |
| 59   | DH10806  | Bowl Cover   |
|      |          |              |