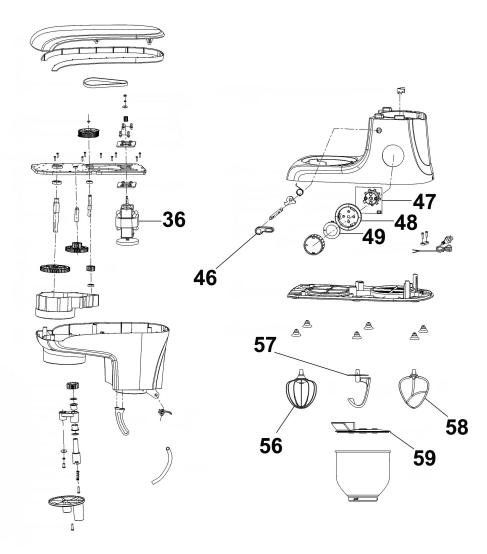

## Parts Information: Baridi 1800W Stand Mixer with **Accessories 8L - Black** Model No: DH174

| Item | Part No. | Description |
|------|----------|-------------|
| 36   | DH10810  | Motor       |
| 46   | DH10808  | Shaft Knob  |
| 47   | DH10811  | PCB Board   |
| 48   | DH10809  | Panel Glass |
| 49   | DH10807  | Rotary Knob |

| Item | Part No. | Description  |
|------|----------|--------------|
| 56   | DH10805  | Egg Whisk    |
| 57   | DH10803  | Dough Hook   |
| 58   | DH10804  | Mixing Blade |
| 59   | DH10806  | Bowl Cover   |